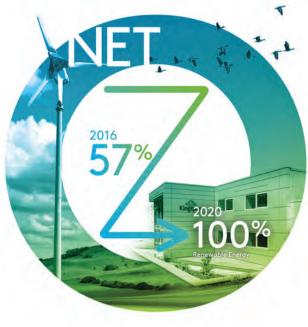

## THE JOURNEY **NET-ZERO ENERGY**

At Kingspair, we're pioneering new technologies and innovative ways of building for a low-carbon future. In 2011, we committed to becoming a Net-Zero Energy company by 2020. We set ourselves an interim target of being 50% along our journey by 2016. We not only met this target, we took it one step further by achieving 57%.