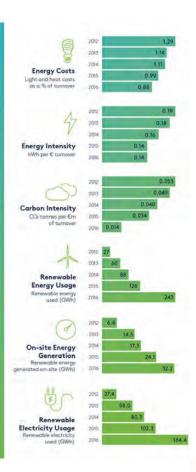

## THE JOURNEY **NET-ZERO ENERGY**

At Kingspair, we're pioneering new technologies and innovative ways of building for a low-carbon future. In 2011, we committed to becoming a Net-Zero Energy company by 2020. We set ourselves an interim target of being 50% along our journey by 2016. We not only met this target, we took it one step further by achieving 57%.