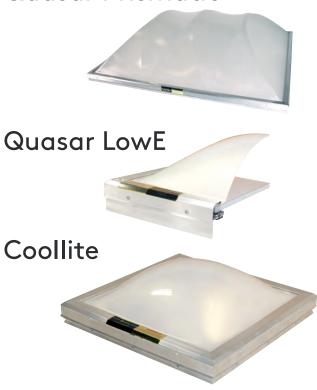

coming a Net-Zero Energy company by 2020. We set ourselves an interim target of being 50% along our journey by 2016. We not only met this target, we took it one step further by achieving 57%.







# Solutions For Every Project

Kingspan Light + Air has a broad range of products to supply your project's need for energy efficient and highly productive building solutions. Our product range of high performance daylighting skylights and vertical wall systems, LED lighting and controls, and the latest in natural ventilation and smoke and heat extraction is the most extensive in North America allowing us to offer you solutions that cater specifically to your project's needs.

#### **UL & FM Smoke Vents**



### Tufflite Polycarbonate



#### UniQuad® Translucent Walls



#### Quasar Prismatic



## BriteWay™



#### And There's More

We make sure to take your project all the way to completion, with a variety of extras that make installing a daylighting system a snap! Our range of additional products include:

- STG Beikirch Motors & Drives
- Essmann European Ventilating Skylights
- Ecodis European Ventilating Skylights
- Tubular Skylights
- Structural and Self Flashing Curbs
- Safety Screens | Security Grills | External Safety Cages
- Roof Access Hatches | Gravity Vents | Solar Attic Fans | Canopies

#### Kingspan Light + Air North America

Toll Free: (800) 854-8618

T: (714) 540-8950 F: (714) 540-5415

A: 401 E. Goetz Avenue, Santa Ana, California 92707

E: info@kingspanlightandair.us W: www.kingspanlightandair.us