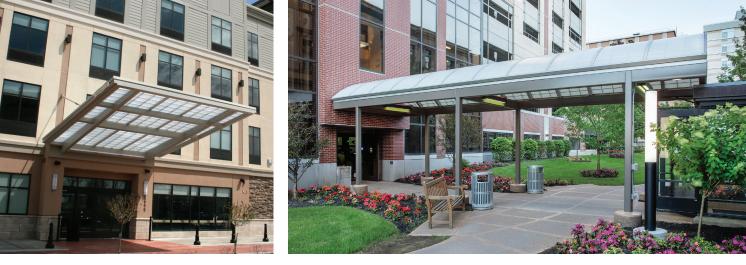

## Liteway™

Formerly Guardian 275<sup>®</sup> from Major Industries, Inc.

From new construction to retrofit applications, Liteway<sup>™</sup> fiberglass reinforced polymer (FRP) panel canopies (formerly Guardian 275<sup>®</sup> from Major Industries, Inc.) are a dependable and cost-effective way to bring glare-free natural light and protection from the elements to your next project. They're engineered and built to be long-lasting, lightweight, and structurally strong.

Liteway™ canopies are a great way to highlight an entryway or define a pick-up and drop-off area while still providing visitors and occupants a bright and welcoming space.

#### **Product Highlights**

- Numerous configurations available including ridges, pyramids, single slopes, polygons, barrel vaults and curved systems plus completely custom designs
- Lightweight system allows for greater design flexibility
- 2-3/4" panels are available in individual panel sizes up to 5' x 20' (dependent upon code requirements - contact us for details)
- A variety of grid sizes and patterns, as well as sheet color options, are available (see page 6 for illustration)
- Mixed glazed systems available combining translucent panels with glass glazing
- Long warranties –25 year fiberbloom and up to 20 year color change