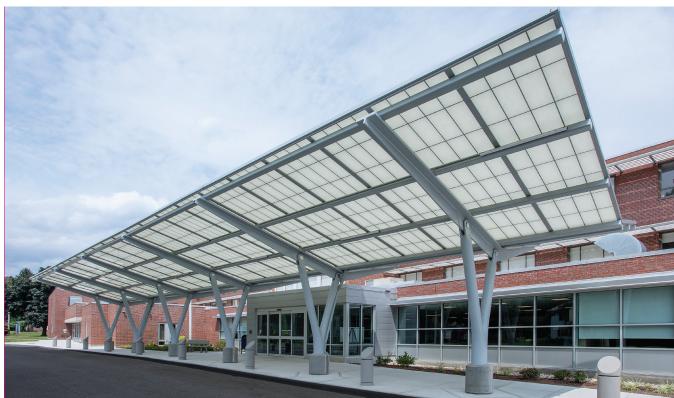

## Liteway™

Formerly Guardian 275<sup>®</sup> from Major Industries, Inc.

From new construction to retrofit applications, Liteway<sup>™</sup> fiberglass reinforced polymer (FRP) panel canopies (formerly Guardian 275<sup>®</sup> from Major Industries, Inc.) are a dependable and cost-effective way to bring glare-free natural light and protection from the elements to your next project. They're engineered and built to be long-lasting, lightweight, and structurally strong.

Liteway™ canopies are a great way to highlight an entryway or define a pick-up and drop-off area while still providing visitors and occupants a bright and welcoming space.

Liteway<sup>™</sup> Translucent Panel Canopies