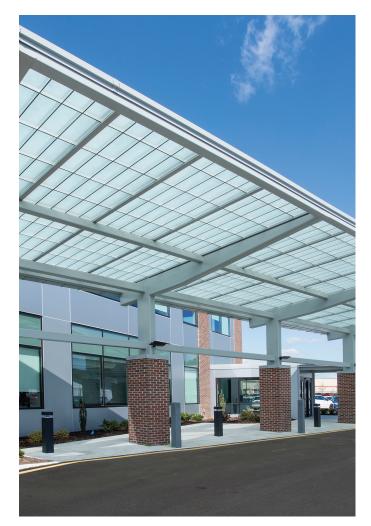

## Liteway™

Formerly Guardian 275<sup>®</sup> from Major Industries, Inc.

From new construction to retrofit applications, Liteway<sup>™</sup> fiberglass reinforced polymer (FRP) panel canopies (formerly Guardian 275<sup>®</sup> from Major Industries, Inc.) are a dependable and cost-effective way to bring glare-free natural light and protection from the elements to your next project. They're engineered and built to be long-lasting, lightweight, and structurally strong.

Liteway™ canopies are a great way to highlight an entryway or define a pick-up and drop-off area while still providing visitors and occupants a bright and welcoming space.

Liteway<sup>™</sup> Translucent Panel Canopies