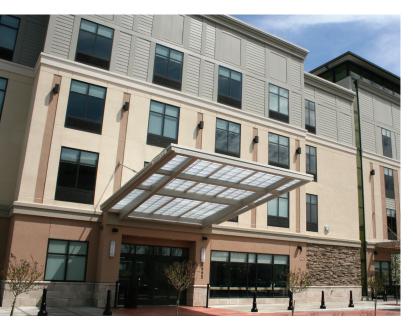

## Liteway™

Formerly Guardian 275<sup>®</sup> from Major Industries, Inc.

From new construction to retrofit applications, Liteway<sup>™</sup> fiberglass reinforced polymer (FRP) panel canopies (formerly Guardian 275<sup>®</sup> from Major Industries, Inc.) are a dependable and cost-effective way to bring glare-free natural light and protection from the elements to your next project. They're engineered and built to be long-lasting, lightweight, and structurally strong.

Liteway™ canopies are a great way to highlight an entryway or define a pick-up and drop-off area while still providing visitors and occupants a bright and welcoming space.

Liteway<sup>™</sup> Translucent Panel Canopies