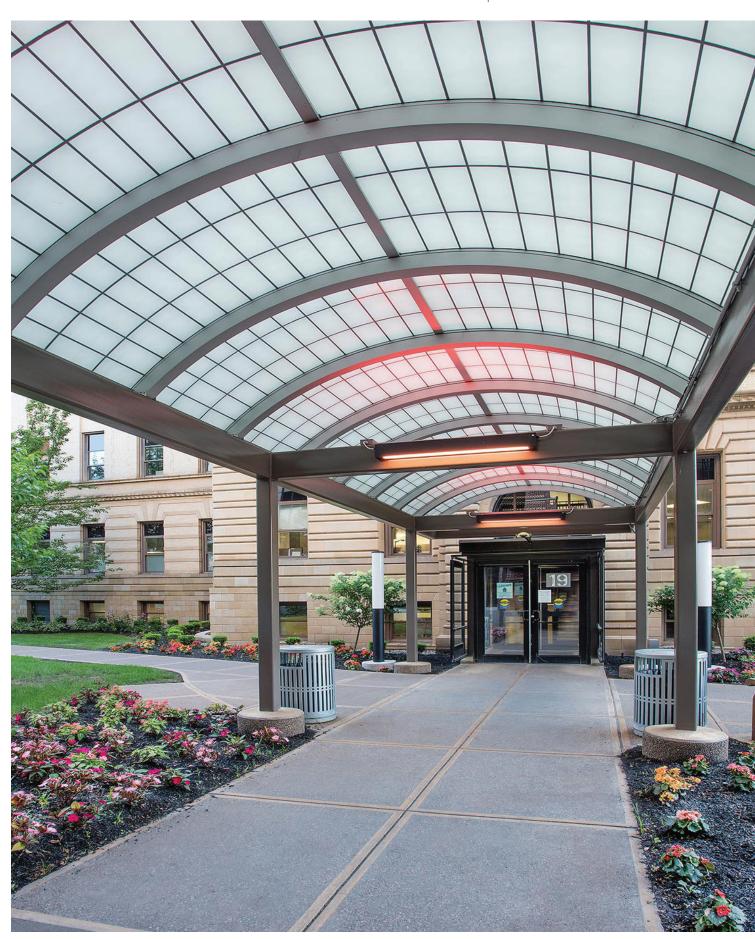

## Liteway™

Formerly Guardian 275<sup>®</sup> from Major Industries, Inc.

From new construction to retrofit applications, Liteway<sup>™</sup> fiberglass reinforced polymer (FRP) panel canopies (formerly Guardian 275<sup>®</sup> from Major Industries, Inc.) are a dependable and cost-effective way to bring glare-free natural light and protection from the elements to your next project. They're engineered and built to be long-lasting, lightweight, and structurally strong.

Liteway™ canopies are a great way to highlight an entryway or define a pick-up and drop-off area while still providing visitors and occupants a bright and welcoming space.

Liteway<sup>™</sup> Translucent Panel Canopies