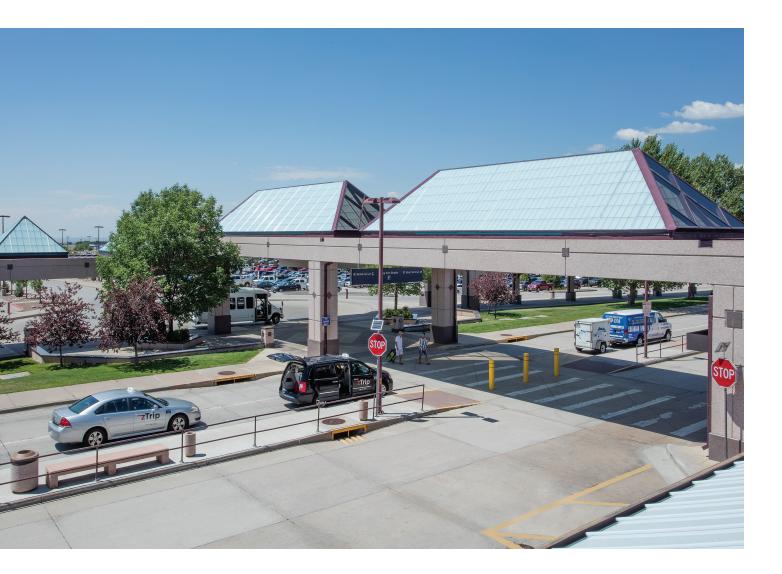

## Liteway™

Formerly Guardian 275<sup>®</sup> from Major Industries, Inc.

From new construction to retrofit applications, Liteway<sup>™</sup> fiberglass reinforced polymer (FRP) panel canopies (formerly Guardian 275<sup>®</sup> from Major Industries, Inc.) are a dependable and cost-effective way to bring glare-free natural light and protection from the elements to your next project. They're engineered and built to be long-lasting, lightweight, and structurally strong.

Liteway™ canopies are a great way to highlight an entryway or define a pick-up and drop-off area while still providing visitors and occupants a bright and welcoming space.