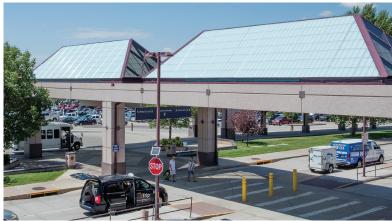

## Liteway™

Formerly Guardian 275<sup>®</sup> from Major Industries, Inc.

From new construction to retrofit applications, Liteway<sup>™</sup> fiberglass reinforced polymer (FRP) panel canopies (formerly Guardian 275<sup>®</sup> from Major Industries, Inc.) are a dependable and cost-effective way to bring glare-free natural light and protection from the elements to your next project. They're engineered and built to be long-lasting, lightweight, and structurally strong.

Liteway™ canopies are a great way to highlight an entryway or define a pick-up and drop-off area while still providing visitors and occupants a bright and welcoming space.

#### **Product Highlights**

- Numerous configurations available including ridges, pyramids, single slopes, polygons, barrel vaults and curved systems plus completely custom designs
- Lightweight system allows for greater design flexibility
- 2-3/4" panels are available in individual panel sizes up to 5' x 20' (dependent upon code requirements - contact us for details)
- A variety of grid sizes and patterns, as well as sheet color options, are available (see page 6 for illustration)
- Mixed glazed systems available combining translucent panels with glass glazing
- Long warranties –25 year fiberbloom and up to 20 year color change