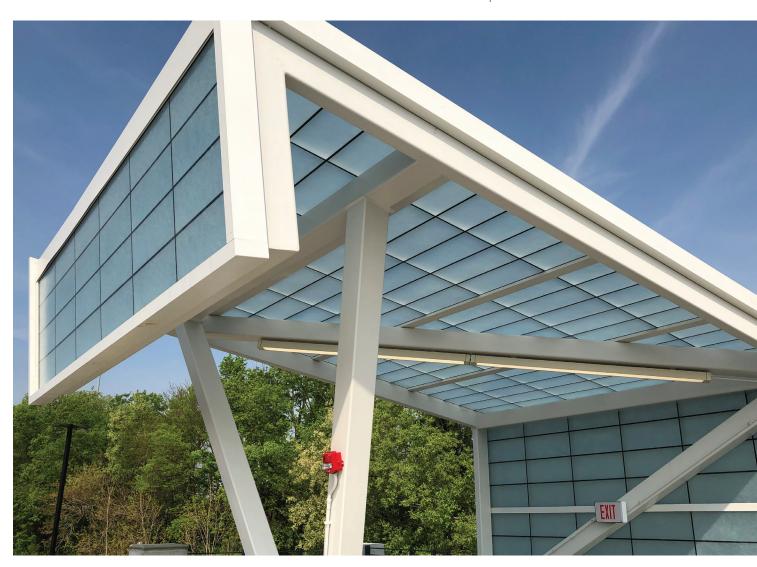

## Liteway™

Formerly Guardian 275<sup>®</sup> from Major Industries, Inc.

From new construction to retrofit applications, Liteway<sup>™</sup> fiberglass reinforced polymer (FRP) panel canopies (formerly Guardian 275<sup>®</sup> from Major Industries, Inc.) are a dependable and cost-effective way to bring glare-free natural light and protection from the elements to your next project. They're engineered and built to be long-lasting, lightweight, and structurally strong.

Liteway™ canopies are a great way to highlight an entryway or define a pick-up and drop-off area while still providing visitors and occupants a bright and welcoming space.

- Ultimate Series™ face sheets for long life and durability
- Large glazing panels are lightweight and easy to install
- Excellent solar heat gain performance
- Multiple color options including aqua, ice blue, desert rose and custom color matching (contact us for availability)
- Long span capabilities up to 20' (dependent on local code requirements and loading)
- Numerous finish options and colors
- Colored insulation option for a stained glass-like look