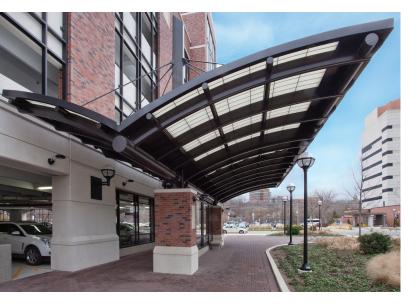

## Liteway™

Formerly Guardian 275<sup>®</sup> from Major Industries, Inc.

From new construction to retrofit applications, Liteway<sup>™</sup> fiberglass reinforced polymer (FRP) panel canopies (formerly Guardian 275<sup>®</sup> from Major Industries, Inc.) are a dependable and cost-effective way to bring glare-free natural light and protection from the elements to your next project. They're engineered and built to be long-lasting, lightweight, and structurally strong.

Liteway™ canopies are a great way to highlight an entryway or define a pick-up and drop-off area while still providing visitors and occupants a bright and welcoming space.

#### **Product Highlights**

- Numerous configurations available including ridges, pyramids, single slopes, polygons, barrel vaults and curved systems plus completely custom designs
- Lightweight system allows for greater design flexibility
- 2-3/4" panels are available in individual panel sizes up to 5' x 20' (dependent upon code requirements - contact us for details)
- A variety of grid sizes and patterns, as well as sheet color options, are available (see page 6 for illustration)
- Mixed glazed systems available combining translucent panels with glass glazing
- Long warranties –25 year fiberbloom and up to 20 year color change