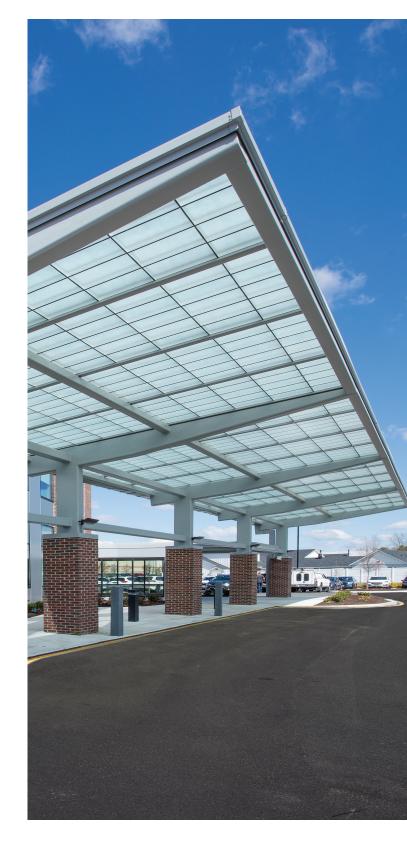

## Liteway™

Formerly Guardian 275<sup>®</sup> from Major Industries, Inc.

From new construction to retrofit applications, Liteway<sup>™</sup> fiberglass reinforced polymer (FRP) panel canopies (formerly Guardian 275<sup>®</sup> from Major Industries, Inc.) are a dependable and cost-effective way to bring glare-free natural light and protection from the elements to your next project. They're engineered and built to be long-lasting, lightweight, and structurally strong.

#### Sandwich Panel System Benefits

Liteway<sup>™</sup> systems are made up of two FRP face sheets supported by an internal aluminum grid core, The sheets provide light control and durability, while the interior grid provides support for the panels and adds to the overall system strength. With individual glazing panels up to 5 feet wide and 20 feet long (depending on load requirements), Liteway<sup>™</sup> panels can reduce the amount of support needed.