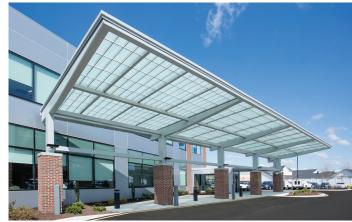

## Liteway™

Formerly Guardian 275<sup>®</sup> from Major Industries, Inc.

From new construction to retrofit applications, Liteway<sup>™</sup> fiberglass reinforced polymer (FRP) panel canopies (formerly Guardian 275<sup>®</sup> from Major Industries, Inc.) are a dependable and cost-effective way to bring glare-free natural light and protection from the elements to your next project. They're engineered and built to be long-lasting, lightweight, and structurally strong.

Liteway™ canopies are a great way to highlight an entryway or define a pick-up and drop-off area while still providing visitors and occupants a bright and welcoming space.

#### **Product Highlights**

- Numerous configurations available including ridges, pyramids, single slopes, polygons, barrel vaults and curved systems plus completely custom designs
- Lightweight system allows for greater design flexibility
- 2-3/4" panels are available in individual panel sizes up to 5' x 20' (dependent upon code requirements - contact us for details)
- A variety of grid sizes and patterns, as well as sheet color options, are available (see page 6 for illustration)
- Mixed glazed systems available combining translucent panels with glass glazing
- Long warranties –25 year fiberbloom and up to 20 year color change