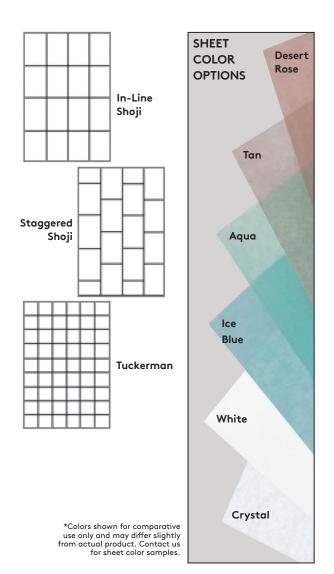

#### **Product Highlights**

- Numerous configurations available including ridges, pyramids, single slopes, polygons, barrel vaults and curved systems plus completely custom designs
- Lightweight system allows for greater design flexibility
- 2-3/4" panels are available in individual panel sizes up to 5' x 20' (dependent upon code requirements - contact us for details)
- A variety of grid sizes and patterns, as well as sheet color options, are available (see page 6 for illustration)
- Mixed glazed systems available combining translucent panels with glass glazing
- Long warranties –25 year fiberbloom and up to 20 year color change

- Ultimate Series™ face sheets for long life and durability
- Large glazing panels are lightweight and easy to install
- Excellent solar heat gain performance
- Multiple color options including aqua, ice blue, desert rose and custom color matching (contact us for availability)
- Long span capabilities up to 20' (dependent on local code requirements and loading)
- Numerous finish options and colors
- Colored insulation option for a stained glass-like look