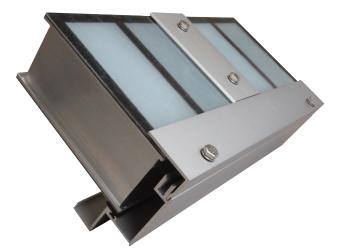

## Liteway™

Formerly Guardian 275<sup>®</sup> from Major Industries, Inc.

From new construction to retrofit applications, Liteway<sup>™</sup> fiberglass reinforced polymer (FRP) panel canopies (formerly Guardian 275<sup>®</sup> from Major Industries, Inc.) are a dependable and cost-effective way to bring glare-free natural light and protection from the elements to your next project. They're engineered and built to be long-lasting, lightweight, and structurally strong.

#### Sandwich Panel System Benefits

Liteway<sup>™</sup> systems are made up of two FRP face sheets supported by an internal aluminum grid core, The sheets provide light control and durability, while the interior grid provides support for the panels and adds to the overall system strength. With individual glazing panels up to 5 feet wide and 20 feet long (depending on load requirements), Liteway<sup>™</sup> panels can reduce the amount of support needed.

- Ultimate Series™ face sheets for long life and durability
- Large glazing panels are lightweight and easy to install
- Excellent solar heat gain performance
- Multiple color options including aqua, ice blue, desert rose and custom color matching (contact us for availability)
- Long span capabilities up to 20' (dependent on local code requirements and loading)
- Numerous finish options and colors
- Colored insulation option for a stained glass-like look