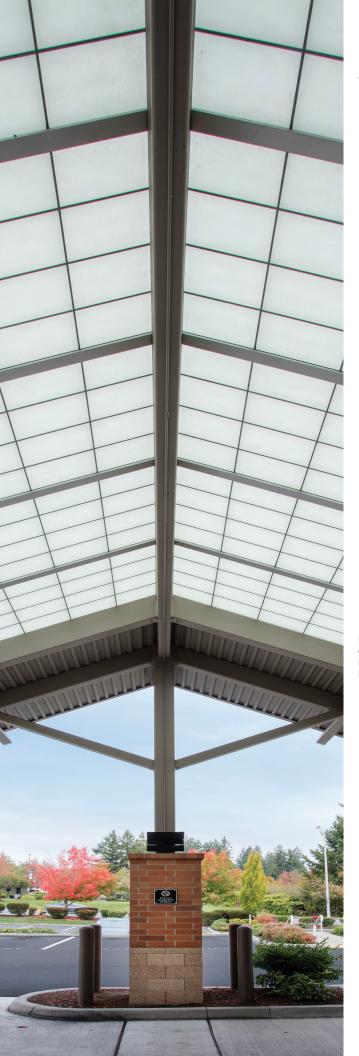

## Liteway™

Formerly Guardian 275<sup>®</sup> from Major Industries, Inc.

From new construction to retrofit applications, Liteway<sup>™</sup> fiberglass reinforced polymer (FRP) panel canopies (formerly Guardian 275<sup>®</sup> from Major Industries, Inc.) are a dependable and cost-effective way to bring glare-free natural light and protection from the elements to your next project. They're engineered and built to be long-lasting, lightweight, and structurally strong.

Liteway™ canopies are a great way to highlight an entryway or define a pick-up and drop-off area while still providing visitors and occupants a bright and welcoming space.

Liteway<sup>™</sup> Translucent Panel Canopies