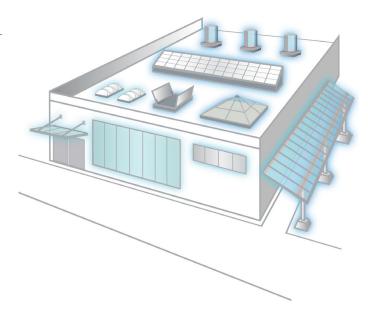

Our expansive line-up of daylighting and natural ventilation solutions - from custom skylights and wall systems to tubular daylighting devices to canopies and small unit skylights - means that we can provide you with a system that fits your project's specific needs.

### GridSpan<sup>TM</sup> Formerly Guardian 275® from Major Industries, Inc.

From new construction to retrofit applications, GridSpan™ fiberglass reinforced polymer (FRP) panel skylights and roof assemblies (formerly Guardian 275<sup>®</sup> from Major Industries, Inc.) are a dependable and cost-effective way to bring glare-free natural light into any space. They're engineered and built to be long-lasting, lightweight, structurally strong and to provide great thermal performance.

#### **Product Highlights**

- Numerous configurations available including ridges, pyramids, single slopes, polygons, barrel vaults and curved systems
- Lightweight system allows for greater design flexibility
- Standard 2-3/4" panels are available up to 5' x 20' (4" panel system also available)
- A variety of grid sizes and patterns are available (see page 6 for illustration)
- Insulation options and thermal breaks available
- Built-in moisture management
- Mixed glazed systems available combining translucent panels with glass glazing
- Long warranties 25 year fiberbloom and up to 20 year color change
- Hurricane and blast protection configurations available