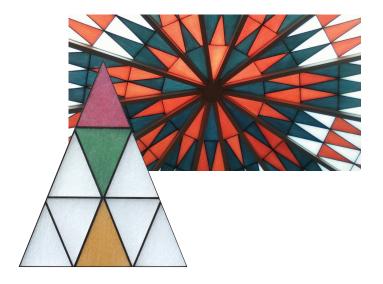

#### **Custom Grid Patterns**

GridSpan<sup>™</sup> systems feature panels with an internal grid core, but beyond our standard options (shoji, staggered shoji and tuckerman), we offer the flexibility of custom grid patterns to allow you to create a unique and eye-catching look. Contact us with your design ideas and we'll work with you to create a pattern that fits your needs and the structural requirements of the system.