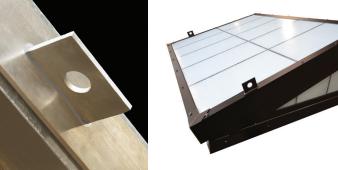

### GridSpan<sup>TM</sup> Formerly Guardian 275® from Major Industries, Inc.

From new construction to retrofit applications, GridSpan™ fiberglass reinforced polymer (FRP) panel skylights and roof assemblies (formerly Guardian 275<sup>®</sup> from Major Industries, Inc.) are a dependable and cost-effective way to bring glare-free natural light into any space. They're engineered and built to be long-lasting, lightweight, structurally strong and to provide great thermal performance.

GridSpan™ skylights help eliminate UV damage to interiors, can assist in reducing HVAC loads, and provide energy savings by reducing the need for continuous artificial lighting. GridSpan™ skylights can also eliminate the need for costly interior or exterior shading devices as they diffuse direct sunlight throughout a space. They are designed for rapid and secure installation, with pre-assembled options available, and their combination of EPDM gasketing and integral guttering provide excellent performance in tough environments.

#### **Product Highlights**

- Numerous configurations available including ridges, pyramids, single slopes, polygons, barrel vaults and curved systems
- Lightweight system allows for greater design flexibility
- Standard 2-3/4" panels are available up to 5' x 20' (4" panel system also available)
- A variety of grid sizes and patterns are available (see page 6 for illustration)
- Insulation options and thermal breaks available
- Built-in moisture management
- Mixed glazed systems available combining translucent panels with glass glazing
- Long warranties 25 year fiberbloom and up to 20 year color change
- Hurricane and blast protection configurations available