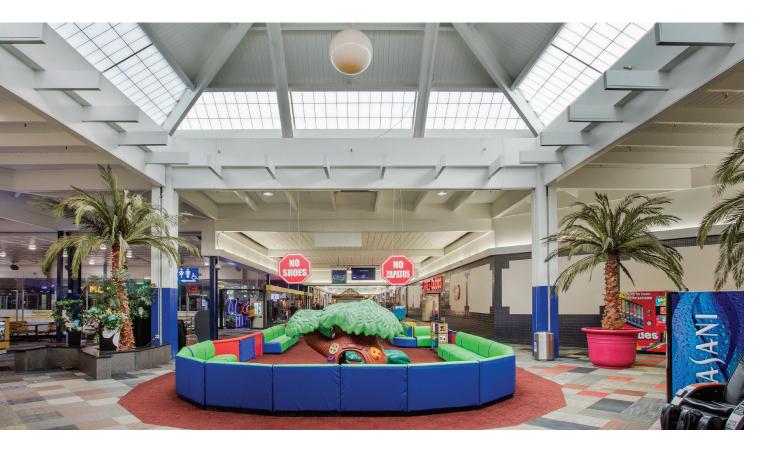

#### Removable Skylights

GridSpan™ skylights can be configured with lifting hooks for drop-on installation or future building access (available in stainless steel for long-term durability). Mixed glazed packages can also be designed to combine energy efficient translucent panels with a removable top section using clear or colored glazing panels. Typical applications include MRI centers, water treatment plants and daylighting over large machinery.

#### Spectra-Grid<sup>™</sup> Colored Insulation

Our translucent insulation can be custom-colored to create dynamic visual impact or subtle, understated tones. It's the perfect low-cost color solution for church designs that need an inexpensive stained glass look, restaurant plans that include corporate logo colors or learning facilities that need the excitement of school colors!