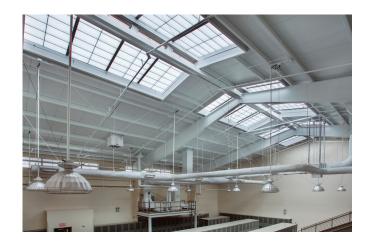

### GridSpan<sup>TM</sup> Formerly Guardian 275® from Major Industries, Inc.

From new construction to retrofit applications, GridSpan™ fiberglass reinforced polymer (FRP) panel skylights and roof assemblies (formerly Guardian 275<sup>®</sup> from Major Industries, Inc.) are a dependable and cost-effective way to bring glare-free natural light into any space. They're engineered and built to be long-lasting, lightweight, structurally strong and to provide great thermal performance.

GridSpan™ skylights help eliminate UV damage to interiors, can assist in reducing HVAC loads, and provide energy savings by reducing the need for continuous artificial lighting. GridSpan™ skylights can also eliminate the need for costly interior or exterior shading devices as they diffuse direct sunlight throughout a space. They are designed for rapid and secure installation, with pre-assembled options available, and their combination of EPDM gasketing and integral guttering provide excellent performance in tough environments.

GridSpan™ Translucent Panel Skylights