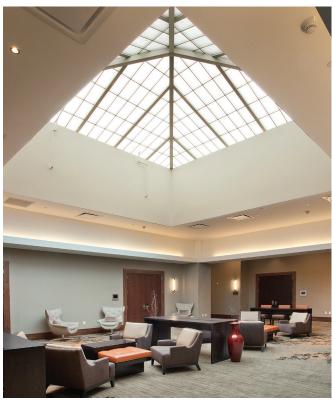

### GridSpan<sup>TM</sup> Formerly Guardian 275® from Major Industries, Inc.

From new construction to retrofit applications, GridSpan™ fiberglass reinforced polymer (FRP) panel skylights and roof assemblies (formerly Guardian 275<sup>®</sup> from Major Industries, Inc.) are a dependable and cost-effective way to bring glare-free natural light into any space. They're engineered and built to be long-lasting, lightweight, structurally strong and to provide great thermal performance.

#### **Product Highlights**

- Numerous configurations available including ridges, pyramids, single slopes, polygons, barrel vaults and curved systems
- Lightweight system allows for greater design flexibility
- Standard 2-3/4" panels are available up to 5' x 20' (4" panel system also available)
- A variety of grid sizes and patterns are available (see page 6 for illustration)
- Insulation options and thermal breaks available
- Built-in moisture management
- Mixed glazed systems available combining translucent panels with glass glazing
- Long warranties 25 year fiberbloom and up to 20 year color change
- Hurricane and blast protection configurations available