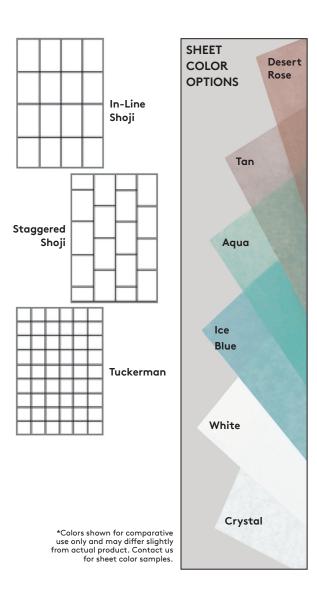

#### **Product Highlights**

- Numerous configurations available including ridges, pyramids, single slopes, polygons, barrel vaults and curved systems
- Lightweight system allows for greater design flexibility
- Standard 2-3/4" panels are available up to 5' x 20' (4" panel system also available)
- A variety of grid sizes and patterns are available (see page 6 for illustration)
- Insulation options and thermal breaks available
- Built-in moisture management
- Mixed glazed systems available combining translucent panels with glass glazing
- Long warranties 25 year fiberbloom and up to 20 year color change
- Hurricane and blast protection configurations available

#### **Custom Grid Patterns**

GridSpan<sup>™</sup> systems feature panels with an internal grid core, but beyond our standard options (shoji, staggered shoji and tuckerman), we offer the flexibility of custom grid patterns to allow you to create a unique and eye-catching look. Contact us with your design ideas and we'll work with you to create a pattern that fits your needs and the structural requirements of the system.