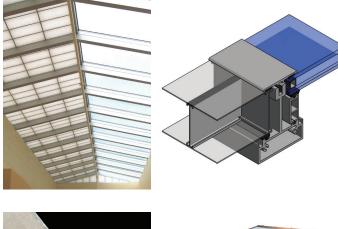

#### Sandwich Panel System Benefits

GridSpan<sup>™</sup> systems are made up of two FRP face sheets supported by an internal aluminum grid core, The sheets provide light control and durability, while the interior grid provides support for the panels and adds to the overall system strength. With individual glazing panels up to 5 feet wide and 20 feet long (depending on load requirements), GridSpan<sup>™</sup> panels can reduce the amount of support needed, as well as points where air and water might penetrate. The area within the panels can also be filled with insulation for enhanced thermal performance.

- Ultimate Series™ face sheets developed for long life and durability
- Large glazing panels are lightweight and easy to install
- Excellent solar heat gain performance
- Multiple color options including aqua, ice blue, desert rose and custom color matching (contact us for availability)
- Available fastener covers provide a clean exterior aesthetic
- Long paanel capabilities up to 20'
- Thermally broken panel and framing option
- Colored insulation option for a stained glass-like look