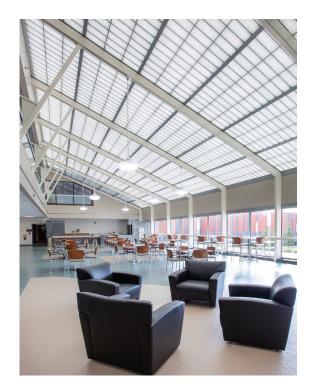

### GridSpan<sup>TM</sup> Formerly Guardian 275® from Major Industries, Inc.

From new construction to retrofit applications, GridSpan™ fiberglass reinforced polymer (FRP) panel skylights and roof assemblies (formerly Guardian 275<sup>®</sup> from Major Industries, Inc.) are a dependable and cost-effective way to bring glare-free natural light into any space. They're engineered and built to be long-lasting, lightweight, structurally strong and to provide great thermal performance.

GridSpan™ skylights help eliminate UV damage to interiors, can assist in reducing HVAC loads, and provide energy savings by reducing the need for continuous artificial lighting. GridSpan™ skylights can also eliminate the need for costly interior or exterior shading devices as they diffuse direct sunlight throughout a space. They are designed for rapid and secure installation, with pre-assembled options available, and their combination of EPDM gasketing and integral guttering provide excellent performance in tough environments.

GridSpan™ Translucent Panel Skylights