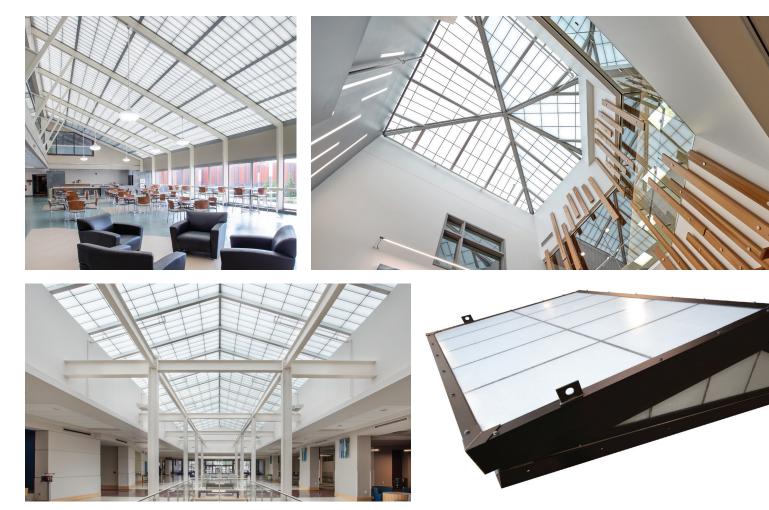

### GridSpan<sup>TM</sup> Formerly Guardian 275® from Major Industries, Inc.

From new construction to retrofit applications, GridSpan™ fiberglass reinforced polymer (FRP) panel skylights and roof assemblies (formerly Guardian 275<sup>®</sup> from Major Industries, Inc.) are a dependable and cost-effective way to bring glare-free natural light into any space. They're engineered and built to be long-lasting, lightweight, structurally strong and to provide great thermal performance.

GridSpan™ skylights help eliminate UV damage to interiors, can assist in reducing HVAC loads, and provide energy savings by reducing the need for continuous artificial lighting. GridSpan™ skylights can also eliminate the need for costly interior or exterior shading devices as they diffuse direct sunlight throughout a space. They are designed for rapid and secure installation, with pre-assembled options available, and their combination of EPDM gasketing and integral guttering provide excellent performance in tough environments.

#### **Product Highlights**

- Numerous configurations available including ridges, pyramids, single slopes, polygons, barrel vaults and curved systems
- Lightweight system allows for greater design flexibility
- Standard 2-3/4" panels are available up to 5' x 20' (4" panel system also available)
- A variety of grid sizes and patterns are available (see page 6 for illustration)
- Insulation options and thermal breaks available
- Built-in moisture management
- Mixed glazed systems available combining translucent panels with glass glazing
- Long warranties 25 year fiberbloom and up to 20 year color change
- Hurricane and blast protection configurations available

GridSpan™ Translucent Panel Skylights