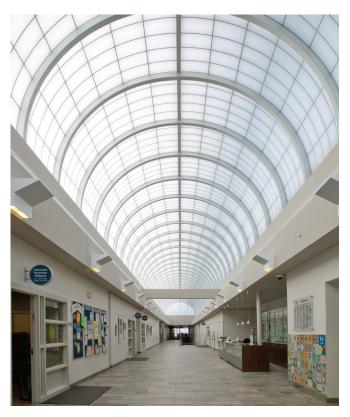

### GridSpan<sup>TM</sup> Formerly Guardian 275® from Major Industries, Inc.

From new construction to retrofit applications, GridSpan™ fiberglass reinforced polymer (FRP) panel skylights and roof assemblies (formerly Guardian 275<sup>®</sup> from Major Industries, Inc.) are a dependable and cost-effective way to bring glare-free natural light into any space. They're engineered and built to be long-lasting, lightweight, structurally strong and to provide great thermal performance.

#### **Product Highlights**

- Numerous configurations available including ridges, pyramids, single slopes, polygons, barrel vaults and curved systems
- Lightweight system allows for greater design flexibility
- Standard 2-3/4" panels are available up to 5' x 20' (4" panel system also available)
- A variety of grid sizes and patterns are available (see page 6 for illustration)
- Insulation options and thermal breaks available
- Built-in moisture management
- Mixed glazed systems available combining translucent panels with glass glazing
- Long warranties 25 year fiberbloom and up to 20 year color change
- Hurricane and blast protection configurations available