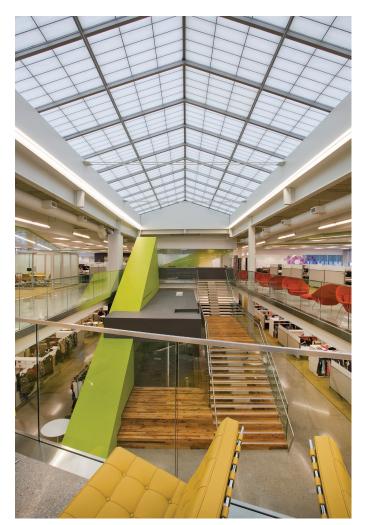

### GridSpan<sup>TM</sup> Formerly Guardian 275® from Major Industries, Inc.

From new construction to retrofit applications, GridSpan™ fiberglass reinforced polymer (FRP) panel skylights and roof assemblies (formerly Guardian 275<sup>®</sup> from Major Industries, Inc.) are a dependable and cost-effective way to bring glare-free natural light into any space. They're engineered and built to be long-lasting, lightweight, structurally strong and to provide great thermal performance.

GridSpan™ skylights help eliminate UV damage to interiors, can assist in reducing HVAC loads, and provide energy savings by reducing the need for continuous artificial lighting. GridSpan™ skylights can also eliminate the need for costly interior or exterior shading devices as they diffuse direct sunlight throughout a space. They are designed for rapid and secure installation, with pre-assembled options available, and their combination of EPDM gasketing and integral guttering provide excellent performance in tough environments.

GridSpan™ Translucent Panel Skylights