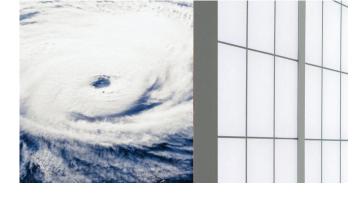

#### Hurricane Systems

GridSpan™ hurricane systems can be used in a number of hurricane zones in North America, including most Florida counties and the Texas gulf coast. Extensive impact testing has also been conducted in conformance with ASTM E1886 and ASTM E1996 to ensure high levels of performance in the roughest situations. Contact us for information related to your specific location's code requirements.