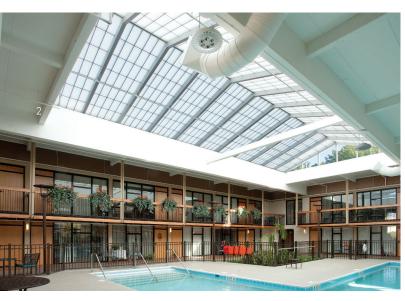

# Renovations & Retrofits

#### Why Renovate?

- Outdated systems that are under-performing
- Storm or occupant-related damage
- Deterioration causing leaks and potential structural failures

Retrofits and renovations can play a key role in revitalizing environments that are suffering from lack of adequate natural lighting. Deteriorating skylights often block out blue spectrum light, which accounts for the majority of health benefits associated with natural light.

We offer a variety of simple and effective solutions designed to re-glaze or replace existing daylighting systems that are underperforming or are in desperate need of repair due to damage or deterioration.

For retrofit applications, GridSpan<sup>™</sup> skylight systems are lightweight, allowing for flexibility in design, and they can be configured with mixed glazing adapters that allow for integration of glass glazing.