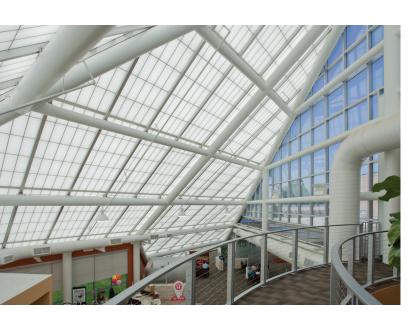

### GridSpan<sup>TM</sup> Formerly Guardian 275® from Major Industries, Inc.

From new construction to retrofit applications, GridSpan™ fiberglass reinforced polymer (FRP) panel skylights and roof assemblies (formerly Guardian 275<sup>®</sup> from Major Industries, Inc.) are a dependable and cost-effective way to bring glare-free natural light into any space. They're engineered and built to be long-lasting, lightweight, structurally strong and to provide great thermal performance.

GridSpan™ skylights help eliminate UV damage to interiors, can assist in reducing HVAC loads, and provide energy savings by reducing the need for continuous artificial lighting. GridSpan™ skylights can also eliminate the need for costly interior or exterior shading devices as they diffuse direct sunlight throughout a space. They are designed for rapid and secure installation, with pre-assembled options available, and their combination of EPDM gasketing and integral guttering provide excellent performance in tough environments.