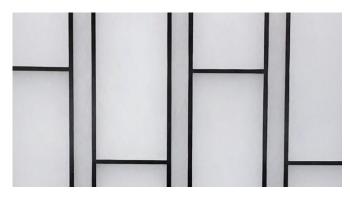

#### **Product Highlights**

- Numerous configurations available including ridges, pyramids, single slopes, polygons, barrel vaults and curved systems
- Lightweight system allows for greater design flexibility
- Standard 2-3/4" panels are available up to 5' x 20' (4" panel system also available)
- A variety of grid sizes and patterns are available (see page 6 for illustration)
- Insulation options and thermal breaks available
- Built-in moisture management
- Mixed glazed systems available combining translucent panels with glass glazing
- Long warranties 25 year fiberbloom and up to 20 year color change
- Hurricane and blast protection configurations available

#### Sandwich Panel System Benefits

GridSpan<sup>™</sup> systems are made up of two FRP face sheets supported by an internal aluminum grid core, The sheets provide light control and durability, while the interior grid provides support for the panels and adds to the overall system strength. With individual glazing panels up to 5 feet wide and 20 feet long (depending on load requirements), GridSpan<sup>™</sup> panels can reduce the amount of support needed, as well as points where air and water might penetrate. The area within the panels can also be filled with insulation for enhanced thermal performance.

#### **Custom Grid Patterns**

GridSpan<sup>™</sup> systems feature panels with an internal grid core, but beyond our standard options (shoji, staggered shoji and tuckerman), we offer the flexibility of custom grid patterns to allow you to create a unique and eye-catching look. Contact us with your design ideas and we'll work with you to create a pattern that fits your needs and the structural requirements of the system.