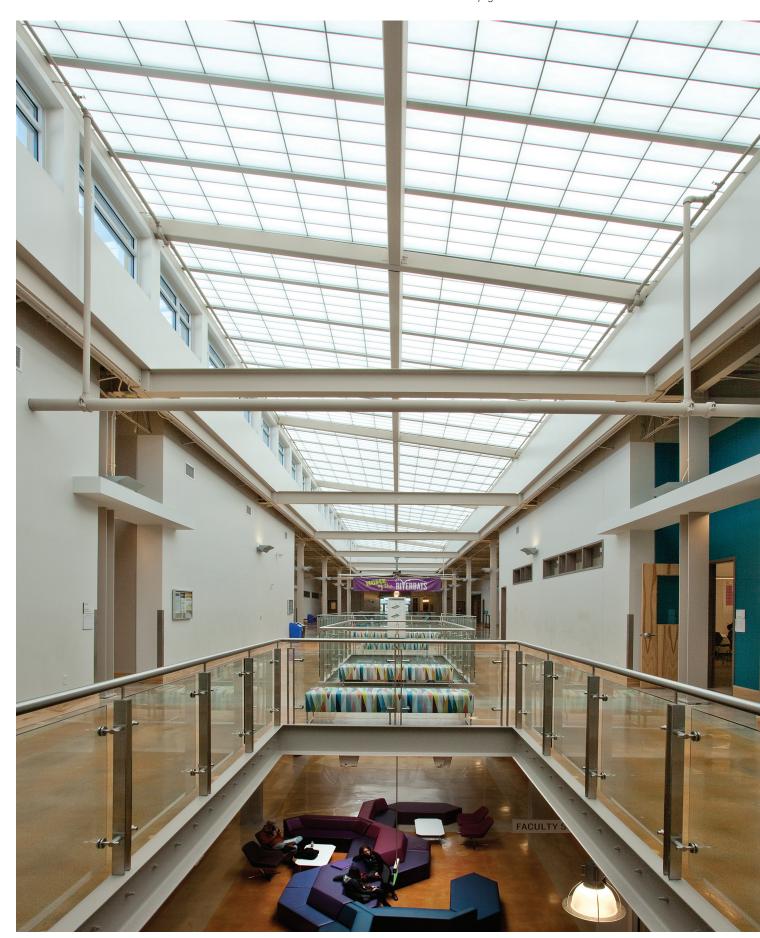

### GridSpan<sup>TM</sup> Formerly Guardian 275® from Major Industries, Inc.

From new construction to retrofit applications, GridSpan™ fiberglass reinforced polymer (FRP) panel skylights and roof assemblies (formerly Guardian 275<sup>®</sup> from Major Industries, Inc.) are a dependable and cost-effective way to bring glare-free natural light into any space. They're engineered and built to be long-lasting, lightweight, structurally strong and to provide great thermal performance.

#### **Product Highlights**

- Numerous configurations available including ridges, pyramids, single slopes, polygons, barrel vaults and curved systems
- Lightweight system allows for greater design flexibility
- Standard 2-3/4" panels are available up to 5' x 20' (4" panel system also available)
- A variety of grid sizes and patterns are available (see page 6 for illustration)
- Insulation options and thermal breaks available
- Built-in moisture management
- Mixed glazed systems available combining translucent panels with glass glazing
- Long warranties 25 year fiberbloom and up to 20 year color change
- Hurricane and blast protection configurations available