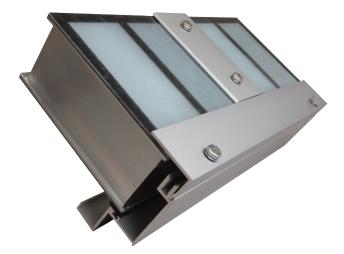

#### Sandwich Panel System Benefits

GridSpan<sup>™</sup> systems are made up of two FRP face sheets supported by an internal aluminum grid core, The sheets provide light control and durability, while the interior grid provides support for the panels and adds to the overall system strength. With individual glazing panels up to 5 feet wide and 20 feet long (depending on load requirements), GridSpan<sup>™</sup> panels can reduce the amount of support needed, as well as points where air and water might penetrate. The area within the panels can also be filled with insulation for enhanced thermal performance.

- Ultimate Series™ face sheets developed for long life and durability
- Large glazing panels are lightweight and easy to install
- Excellent solar heat gain performance
- Multiple color options including aqua, ice blue, desert rose and custom color matching (contact us for availability)
- Available fastener covers provide a clean exterior aesthetic
- Long paanel capabilities up to 20'
- Thermally broken panel and framing option
- Colored insulation option for a stained glass-like look