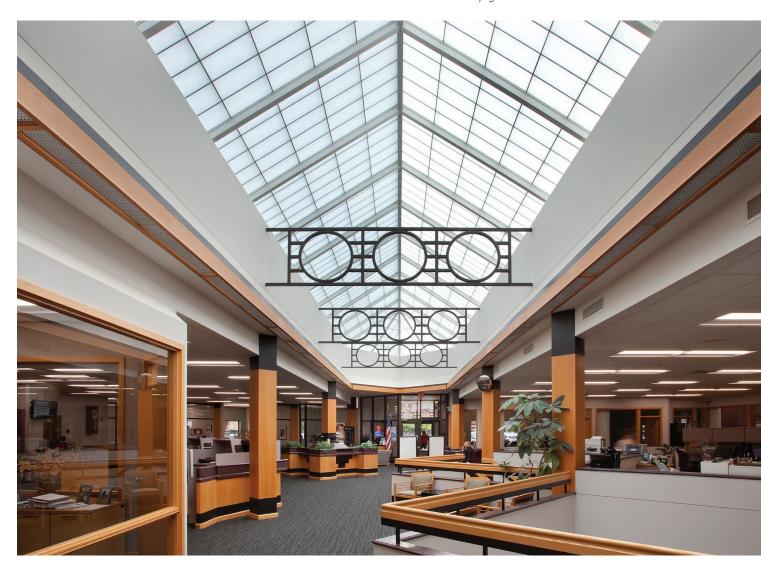

### GridSpan<sup>TM</sup> Formerly Guardian 275® from Major Industries, Inc.

From new construction to retrofit applications, GridSpan™ fiberglass reinforced polymer (FRP) panel skylights and roof assemblies (formerly Guardian 275<sup>®</sup> from Major Industries, Inc.) are a dependable and cost-effective way to bring glare-free natural light into any space. They're engineered and built to be long-lasting, lightweight, structurally strong and to provide great thermal performance.

GridSpan™ skylights help eliminate UV damage to interiors, can assist in reducing HVAC loads, and provide energy savings by reducing the need for continuous artificial lighting. GridSpan™ skylights can also eliminate the need for costly interior or exterior shading devices as they diffuse direct sunlight throughout a space. They are designed for rapid and secure installation, with pre-assembled options available, and their combination of EPDM gasketing and integral guttering provide excellent performance in tough environments.