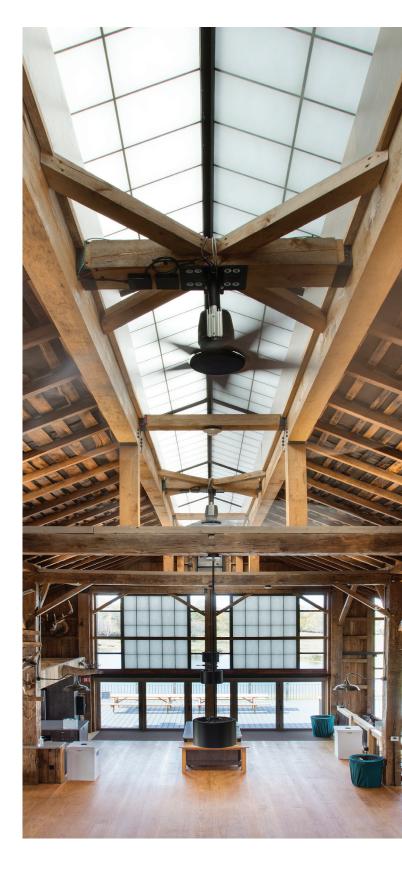

### GridSpan<sup>TM</sup> Formerly Guardian 275® from Major Industries, Inc.

From new construction to retrofit applications, GridSpan™ fiberglass reinforced polymer (FRP) panel skylights and roof assemblies (formerly Guardian 275<sup>®</sup> from Major Industries, Inc.) are a dependable and cost-effective way to bring glare-free natural light into any space. They're engineered and built to be long-lasting, lightweight, structurally strong and to provide great thermal performance.

GridSpan™ skylights help eliminate UV damage to interiors, can assist in reducing HVAC loads, and provide energy savings by reducing the need for continuous artificial lighting. GridSpan™ skylights can also eliminate the need for costly interior or exterior shading devices as they diffuse direct sunlight throughout a space. They are designed for rapid and secure installation, with pre-assembled options available, and their combination of EPDM gasketing and integral guttering provide excellent performance in tough environments.

GridSpan™ Translucent Panel Skylights