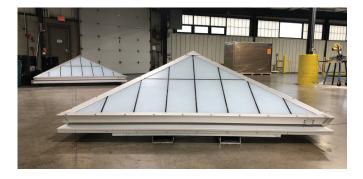

### GridSpan<sup>TM</sup> Formerly Guardian 275® from Major Industries, Inc.

From new construction to retrofit applications, GridSpan™ fiberglass reinforced polymer (FRP) panel skylights and roof assemblies (formerly Guardian 275<sup>®</sup> from Major Industries, Inc.) are a dependable and cost-effective way to bring glare-free natural light into any space. They're engineered and built to be long-lasting, lightweight, structurally strong and to provide great thermal performance.

#### **Product Highlights**

- Numerous configurations available including ridges, pyramids, single slopes, polygons, barrel vaults and curved systems
- Lightweight system allows for greater design flexibility
- Standard 2-3/4" panels are available up to 5' x 20' (4" panel system also available)
- A variety of grid sizes and patterns are available (see page 6 for illustration)
- Insulation options and thermal breaks available
- Built-in moisture management
- Mixed glazed systems available combining translucent panels with glass glazing
- Long warranties 25 year fiberbloom and up to 20 year color change
- Hurricane and blast protection configurations available