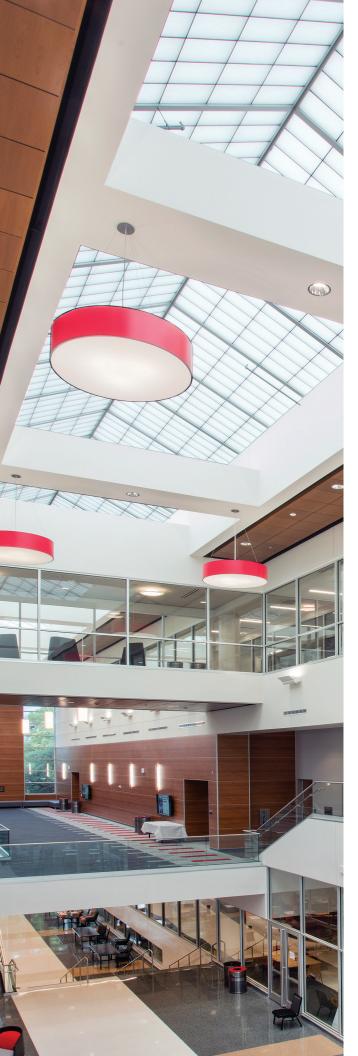

# Our Innovative Technology

#### Sandwich Panel System Benefits

GridSpan<sup>™</sup> systems are made up of two FRP face sheets supported by an internal aluminum grid core, The sheets provide light control and durability, while the interior grid provides support for the panels and adds to the overall system strength. With individual glazing panels up to 5 feet wide and 20 feet long (depending on load requirements), GridSpan<sup>™</sup> panels can reduce the amount of support needed, as well as points where air and water might penetrate. The area within the panels can also be filled with insulation for enhanced thermal performance.

- Ultimate Series™ face sheets developed for long life and durability
- Large glazing panels are lightweight and easy to install
- Excellent solar heat gain performance
- Multiple color options including aqua, ice blue, desert rose and custom color matching (contact us for availability)
- Available fastener covers provide a clean exterior aesthetic
- Long paanel capabilities up to 20'
- Thermally broken panel and framing option
- Colored insulation option for a stained glass-like look

GridSpan™ Translucent Panel Skylights 7