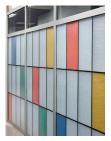

# QuadSpan™ Polycarbonate Multiwall Systems

QuadSpan™ (formerly Quadwall®) two panel translucent skylights diffuse sunlight, provide excellent thermal performance, and are significantly lighter than traditional glass systems. Glazing panels are pre-assembled for easy installation and are designed to span long distances, allowing for a clean look with less visible exterior framing. QuadSpan™, available in a variety of specialty configurations and custom designed to fit your project's needs, is an excellent choice for both new construction and renovation.

QuadSpan™ skylights are available in a variety of standard shapes, including vaults, ridges, single-slopes, pyramids, and more. Vibrant glazing colors are also available, making it easy to incorporate school or logo colors into your design.

QuadSpan™ skylights are an impactful design element that can make a space more inviting, and create an open and comfortable environment for occupants.