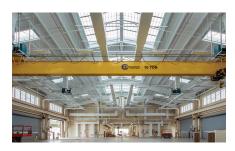

# QuadSpan™ Polycarbonate Multiwall Systems

QuadSpan™ (formerly Quadwall®) two panel translucent skylights diffuse sunlight, provide excellent thermal performance, and are significantly lighter than traditional glass systems. Glazing panels are pre-assembled for easy installation and are designed to span long distances, allowing for a clean look with less visible exterior framing. QuadSpan™, available in a variety of specialty configurations and custom designed to fit your project's needs, is an excellent choice for both new construction and renovation.

QuadSpan™ skylights are available in a variety of standard shapes, including vaults, ridges, single-slopes, pyramids, and more. Vibrant glazing colors are also available, making it easy to incorporate school or logo colors into your design.

QuadSpan™ skylights are an impactful design element that can make a space more inviting, and create an open and comfortable environment for occupants.