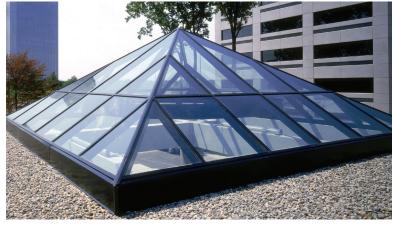

# Metal Framed Skylights

# KlearSky™ Glass Systems

KlearSky™ metal framed glass skylights are a great way to add daylight and drama to a space. Glass skylights can flood a space with light, and add an aesthetic focal point to entryways, atriums and other well-travelled spaces. And with a wide variety of options available, including custom shapes and finish colors, plus a wide range of compatible glass options, KlearSky™ systems can be configured to meet just about any daylighting challenge you might face.

Our KlearSky™ skylights are also available with both standard and custom paint options and anodized finishes. All components are shipped fabricated and ready to assemble for superior quality control and a simplified installation.

### Visual Impact

KlearSky™ metal framed glass skylights are a great way to add eye-catching drama to a space. Expansive views of the sky can help define atriums and entryways, and allow maximum sunlight into a space.