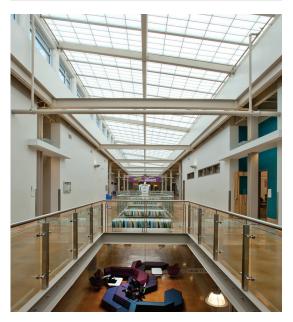

# KlearSky™ Glass Systems

KlearSky™ metal framed glass skylights are a great way to add daylight and drama to a space. Glass skylights can flood a space with light, and add an aesthetic focal point to entryways, atriums and other well-travelled spaces. And with a wide variety of options available, including custom shapes and finish colors, plus a wide range of compatible glass options, KlearSky™ systems can be configured to meet just about any daylighting challenge you might face.

Our KlearSky™ skylights are also available with both standard and custom paint options and anodized finishes. All components are shipped fabricated and ready to assemble for superior quality control and a simplified installation.

### Visual Impact

KlearSky™ metal framed glass skylights are a great way to add eye-catching drama to a space. Expansive views of the sky can help define atriums and entryways, and allow maximum sunlight into a space.