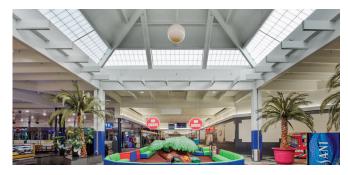

# QuadSpan™ Polycarbonate Multiwall Systems

QuadSpan™ (formerly Quadwall®) two panel translucent skylights diffuse sunlight, provide excellent thermal performance, and are significantly lighter than traditional glass systems. Glazing panels are pre-assembled for easy installation and are designed to span long distances, allowing for a clean look with less visible exterior framing. QuadSpan™, available in a variety of specialty configurations and custom designed to fit your project's needs, is an excellent choice for both new construction and renovation.

QuadSpan™ skylights are available in a variety of standard shapes, including vaults, ridges, single-slopes, pyramids, and more. Vibrant glazing colors are also available, making it easy to incorporate school or logo colors into your design.

QuadSpan™ skylights are an impactful design element that can make a space more inviting, and create an open and comfortable environment for occupants.