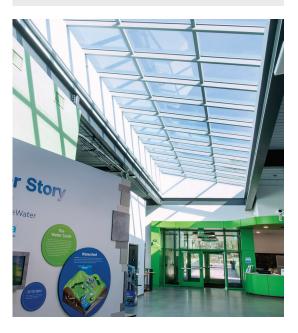

# KlearSky™ Glass Systems

KlearSky™ metal framed glass skylights are a great way to add daylight and drama to a space. Glass skylights can flood a space with light, and add an aesthetic focal point to entryways, atriums and other well-travelled spaces. And with a wide variety of options available, including custom shapes and finish colors, plus a wide range of compatible glass options, KlearSky™ systems can be configured to meet just about any daylighting challenge you might face.

Our KlearSky™ skylights are also available with both standard and custom paint options and anodized finishes. All components are shipped fabricated and ready to assemble for superior quality control and a simplified installation.

### Visual Impact

KlearSky™ metal framed glass skylights are a great way to add eye-catching drama to a space. Expansive views of the sky can help define atriums and entryways, and allow maximum sunlight into a space.