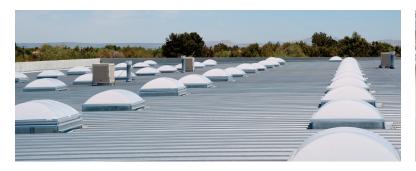

# SkyVault, SolaMaster, and Brighten Up Systems

Solatube tubular daylighting devices deliver optimal light levels to hard-to-reach areas that traditional windows or skylights cannot reach. They harvest natural light using patented rooftop domes, then transfer the light to interiors through highly reflective tubing with minimal light loss and perfect color rendition. At the ceiling level, specially designed lenses evenly disperse the daylight throughout the space for energy-efficient light that is cost-effective and sustainable.

Great for retrofit and new construction, Solatube daylighting systems are modular and easy to integrate in ceiling systems. Unlike traditional skylights, they are designed to be reconfigurable over time, and to reduce glare and inconsistent light patterns while screening UV and infrared wavelengths that can fade finishes and overheat interiors.

Solatube's commercial daylighting systems include SkyVault for large spaces, SolaMaster for medium sized spaces and Brighten Up for smaller areas.