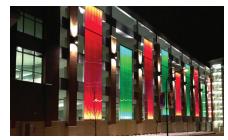

### **Backlighting**

Translucent daylighting systems can create a beacon-like look during evening hours with normal interior lights - but add some properly placed LED backlighting and the space can transform. Not sure where to start? We can assist you through the design process and connect you with the right lighting designers to make your project glow.

### Glazing + Insulation Color

Polycarbonate glazing is available in a variety of standard and custom colors, and can be a vibrant way to include school and logo colors in a facility. FRP panel systems come in more muted colors, but insulation can be colored to give the panels a stained glass type look. Contact us to find out more about color options and availability.