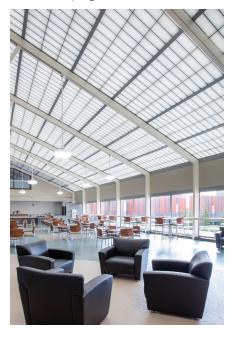

### Translucent Roof Assemblies

# QuadSpan™ Polycarbonate Multiwall Systems

QuadSpan™ (formerly Quadwall®) two panel translucent skylights diffuse sunlight, provide excellent thermal performance, and are significantly lighter than traditional glass systems. Glazing panels are pre-assembled for easy installation and are designed to span long distances, allowing for a clean look with less visible exterior framing. QuadSpan™, available in a variety of specialty configurations and custom designed to fit your project's needs, is an excellent choice for both new construction and renovation.

QuadSpan™ skylights are available in a variety of standard shapes, including vaults, ridges, single-slopes, pyramids, and more. Vibrant glazing colors are also available, making it easy to incorporate school or logo colors into your design.

QuadSpan™ skylights are an impactful design element that can make a space more inviting, and create an open and comfortable environment for occupants.