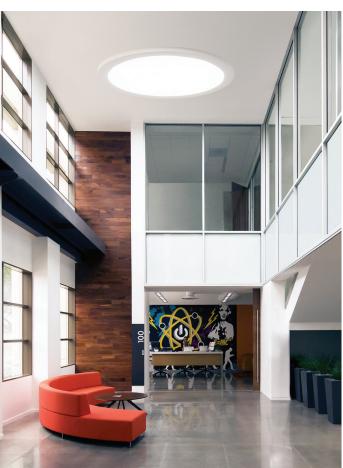

# SkyVault, SolaMaster, and Brighten Up Systems

Solatube tubular daylighting devices deliver optimal light levels to hard-to-reach areas that traditional windows or skylights cannot reach. They harvest natural light using patented rooftop domes, then transfer the light to interiors through highly reflective tubing with minimal light loss and perfect color rendition. At the ceiling level, specially designed lenses evenly disperse the daylight throughout the space for energy-efficient light that is cost-effective and sustainable.

Great for retrofit and new construction, Solatube daylighting systems are modular and easy to integrate in ceiling systems. Unlike traditional skylights, they are designed to be reconfigurable over time, and to reduce glare and inconsistent light patterns while screening UV and infrared wavelengths that can fade finishes and overheat interiors.

Solatube's commercial daylighting systems include SkyVault for large spaces, SolaMaster for medium sized spaces and Brighten Up for smaller areas.

#### Advanced Technology

Raybender® optical technology and proprietary Spectralight® Infinity tubing allow for optimal light delivery throughout the day.