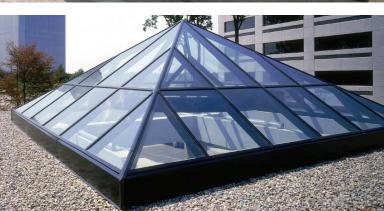

# KlearSky™ Glass Systems

KlearSky™ metal framed glass skylights are a great way to add daylight and drama to a space. Glass skylights can flood a space with light, and add an aesthetic focal point to entryways, atriums and other well-travelled spaces. And with a wide variety of options available, including custom shapes and finish colors, plus a wide range of compatible glass options, KlearSky™ systems can be configured to meet just about any daylighting challenge you might face.

Our KlearSky™ skylights are also available with both standard and custom paint options and anodized finishes. All components are shipped fabricated and ready to assemble for superior quality control and a simplified installation.

### Visual Impact

KlearSky™ metal framed glass skylights are a great way to add eye-catching drama to a space. Expansive views of the sky can help define atriums and entryways, and allow maximum sunlight into a space.