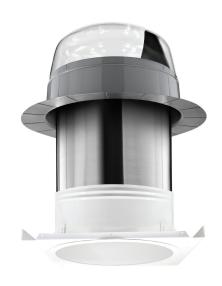

## **Tubular Daylighting Devices**

# SkyVault, SolaMaster, and Brighten Up Systems

Solatube tubular daylighting devices deliver optimal light levels to hard-to-reach areas that traditional windows or skylights cannot reach. They harvest natural light using patented rooftop domes, then transfer the light to interiors through highly reflective tubing with minimal light loss and perfect color rendition. At the ceiling level, specially designed lenses evenly disperse the daylight throughout the space for energy-efficient light that is cost-effective and sustainable.

Great for retrofit and new construction, Solatube daylighting systems are modular and easy to integrate in ceiling systems. Unlike traditional skylights, they are designed to be reconfigurable over time, and to reduce glare and inconsistent light patterns while screening UV and infrared wavelengths that can fade finishes and overheat interiors.

Solatube's commercial daylighting systems include SkyVault for large spaces, SolaMaster for medium sized spaces and Brighten Up for smaller areas.