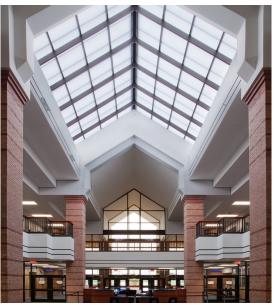

# QuadSpan™ Polycarbonate Multiwall Systems

QuadSpan™ (formerly Quadwall®) two panel translucent skylights diffuse sunlight, provide excellent thermal performance, and are significantly lighter than traditional glass systems. Glazing panels are pre-assembled for easy installation and are designed to span long distances, allowing for a clean look with less visible exterior framing. QuadSpan™, available in a variety of specialty configurations and custom designed to fit your project's needs, is an excellent choice for both new construction and renovation.

QuadSpan™ skylights are available in a variety of standard shapes, including vaults, ridges, single-slopes, pyramids, and more. Vibrant glazing colors are also available, making it easy to incorporate school or logo colors into your design.

QuadSpan™ skylights are an impactful design element that can make a space more inviting, and create an open and comfortable environment for occupants.