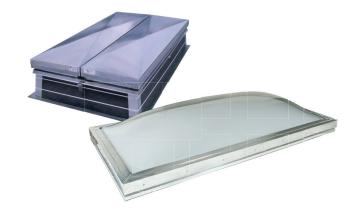

# **Unit Skylights**

We offer dependable and cost-effective unit skylight solutions to fit nearly any project need. They arrive pre-assembled and ready to install, reducing time on-site, and are an excellent option for both new builds and retrofit projects. They're available in a wide range of sizes and models with options that include acrylic and polycarbonate dome configurations, thermally broken framing, color and prismatic glazing options and more.

Specialty options are also available, including:

- FM approved systems available
- High security and heavy weather options
- High velocity hurricane zone systems
- Internal safety screens and external safety cages also available - contact us for additional detail