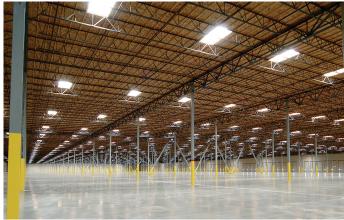

# **Unit Skylights**

We offer dependable and cost-effective unit skylight solutions to fit nearly any project need. They arrive pre-assembled and ready to install, reducing time on-site, and are an excellent option for both new builds and retrofit projects. They're available in a wide range of sizes and models with options that include acrylic and polycarbonate dome configurations, thermally broken framing, color and prismatic glazing options and more.

Specialty options are also available, including:

- FM approved systems available
- High security and heavy weather options
- High velocity hurricane zone systems
- Internal safety screens and external safety cages also available - contact us for additional detail