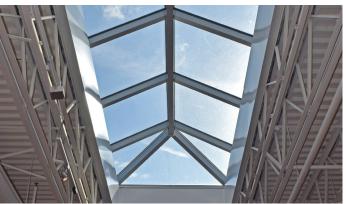

# GridSpan™ Fiberglass Reinforced Polymer Systems

GridSpan™ skylights (formerly Guardian 275®) provide built-in sun control, eliminating many of the issues common with traditional glass systems. Their aluminum framing and sandwich panel construction also make them strong but lightweight, often reducing the need for additional support structure.

GridSpan™ systems feature advanced Ultimate Series™ face sheet technology for long-term dependability, and can be configured with thermal breaks as well as numerous insulation options for enhanced performance in more demanding climates. GridSpan™ panels are also available with a variety of sheet color options, and panel insulation can also be tinted to create a stained-glass look or to incorporate school or logo colors. Smaller sized single slope and pyramid skylights can also be partially assembled prior to shipping, allowing for faster installation.

#### Performance Focused

GridSpan™ skylights feature built-in moisture management, including integral gutters on framing members, which allows any built-up condensation to escape to the exterior of the building.