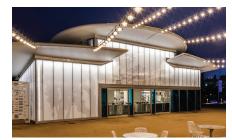

# GridSpan™ Fiberglass Reinforced Polymer Systems

GridSpan™ skylights (formerly Guardian 275®) provide built-in sun control, eliminating many of the issues common with traditional glass systems. Their aluminum framing and sandwich panel construction also make them strong but lightweight, often reducing the need for additional support structure.

GridSpan™ systems feature advanced Ultimate Series™ face sheet technology for long-term dependability, and can be configured with thermal breaks as well as numerous insulation options for enhanced performance in more demanding climates. GridSpan™ panels are also available with a variety of sheet color options, and panel insulation can also be tinted to create a stained-glass look or to incorporate school or logo colors. Smaller sized single slope and pyramid skylights can also be partially assembled prior to shipping, allowing for faster installation.

#### Performance Focused

GridSpan™ skylights feature built-in moisture management, including integral gutters on framing members, which allows any built-up condensation to escape to the exterior of the building.