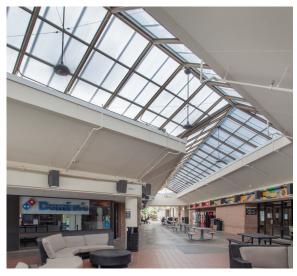

# KlearSky™ Glass Systems

KlearSky™ metal framed glass skylights are a great way to add daylight and drama to a space. Glass skylights can flood a space with light, and add an aesthetic focal point to entryways, atriums and other well-travelled spaces. And with a wide variety of options available, including custom shapes and finish colors, plus a wide range of compatible glass options, KlearSky™ systems can be configured to meet just about any daylighting challenge you might face.

Our KlearSky™ skylights are also available with both standard and custom paint options and anodized finishes. All components are shipped fabricated and ready to assemble for superior quality control and a simplified installation.

### Visual Impact

KlearSky™ metal framed glass skylights are a great way to add eye-catching drama to a space. Expansive views of the sky can help define atriums and entryways, and allow maximum sunlight into a space.