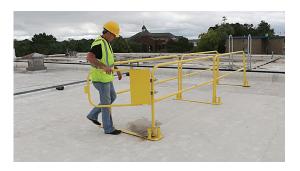

# **Roof Safety**

Kingspan Light + Air offers a wide range of roof safety solutions, including mobile safety rails and safety lines that can be installed without penetrating the roof's surface, ladder guards, and hatch guards.

Skylight-specific cages and screens are also available, and are designed to fit with our unit skylight offerings. Contact us to find out more about our full line of roof safety products, and share your specific project requirements.