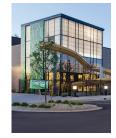

# KlearSky™ Glass Systems

KlearSky™ metal framed glass skylights are a great way to add daylight and drama to a space. Glass skylights can flood a space with light, and add an aesthetic focal point to entryways, atriums and other well-travelled spaces. And with a wide variety of options available, including custom shapes and finish colors, plus a wide range of compatible glass options, KlearSky™ systems can be configured to meet just about any daylighting challenge you might face.

### Visual Impact

KlearSky™ metal framed glass skylights are a great way to add eye-catching drama to a space. Expansive views of the sky can help define atriums and entryways, and allow maximum sunlight into a space.