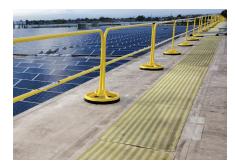

# **Roof Safety**

Kingspan Light + Air offers a wide range of roof safety solutions, including mobile safety rails and safety lines that can be installed without penetrating the roof's surface, ladder guards, and hatch guards.

Skylight-specific cages and screens are also available, and are designed to fit with our unit skylight offerings. Contact us to find out more about our full line of roof safety products, and share your specific project requirements.