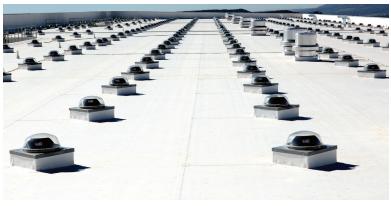

# SkyVault, SolaMaster, and Brighten Up Systems

Solatube tubular daylighting devices deliver optimal light levels to hard-to-reach areas that traditional windows or skylights cannot reach. They harvest natural light using patented rooftop domes, then transfer the light to interiors through highly reflective tubing with minimal light loss and perfect color rendition. At the ceiling level, specially designed lenses evenly disperse the daylight throughout the space for energy-efficient light that is cost-effective and sustainable.

Great for retrofit and new construction, Solatube daylighting systems are modular and easy to integrate in ceiling systems. Unlike traditional skylights, they are designed to be reconfigurable over time, and to reduce glare and inconsistent light patterns while screening UV and infrared wavelengths that can fade finishes and overheat interiors.

Solatube's commercial daylighting systems include SkyVault for large spaces, SolaMaster for medium sized spaces and Brighten Up for smaller areas.