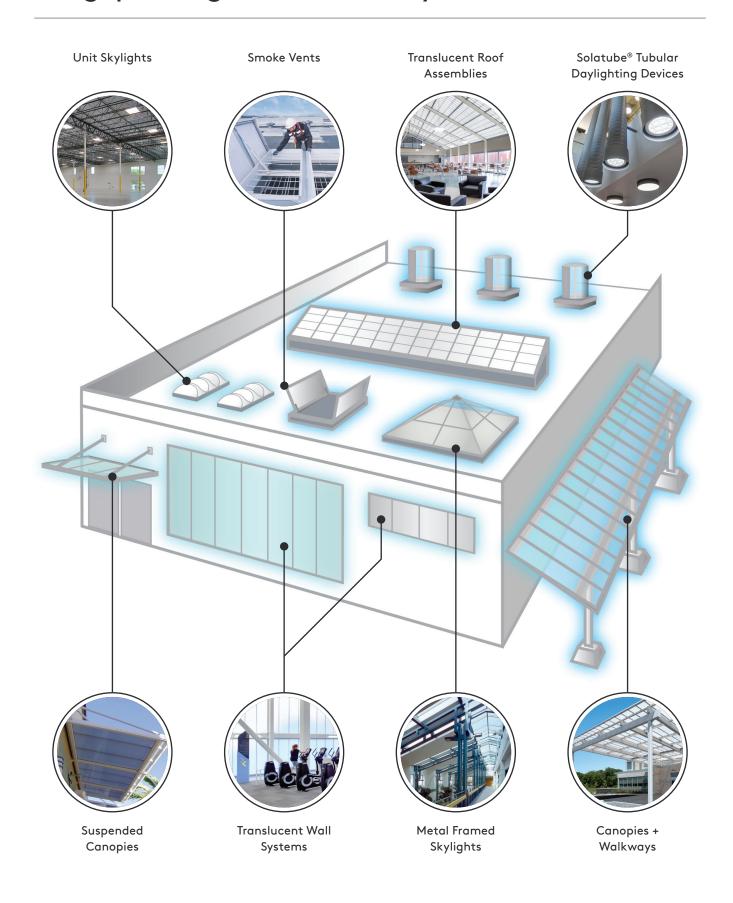

# Kingspan Light + Air Family of Products

### Translucent Roof Assemblies

## **Tubular Daylighting Devices**

# Metal Framed Skylights