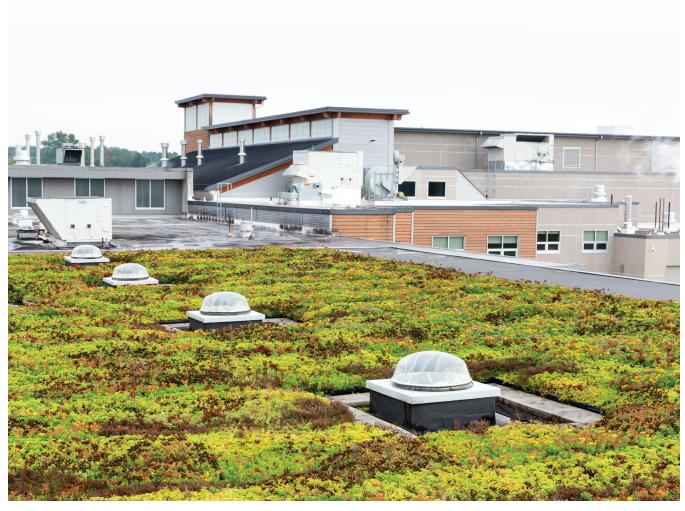

## **Tubular Daylighting Devices**

# SkyVault, SolaMaster, and Brighten Up Systems

Solatube tubular daylighting devices deliver optimal light levels to hard-to-reach areas that traditional windows or skylights cannot reach. They harvest natural light using patented rooftop domes, then transfer the light to interiors through highly reflective tubing with minimal light loss and perfect color rendition. At the ceiling level, specially designed lenses evenly disperse the daylight throughout the space for energy-efficient light that is cost-effective and sustainable.

Great for retrofit and new construction, Solatube daylighting systems are modular and easy to integrate in ceiling systems. Unlike traditional skylights, they are designed to be reconfigurable over time, and to reduce glare and inconsistent light patterns while screening UV and infrared wavelengths that can fade finishes and overheat interiors.

Solatube's commercial daylighting systems include SkyVault for large spaces, SolaMaster for medium sized spaces and Brighten Up for smaller areas.