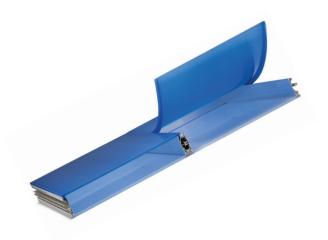

### Smoke Vents + Natural Ventilation

Smoke and heat vents bring beneficial natural light into interior spaces, but also provide a path for hot gasses and smoke to exit a building during a fire. Designed to perform under severe conditions, they can help minimize structural damage, reduce lateral fire spread, allow fire-fighters to determine the location of a fire by observing smoke plumes from open vents, and can reduce dangerous heat and vision-obscuring and potentially toxic smoke.

Features and options include:

- Polycarbonate and Acrylic domes for efficient light capture (metal lid option also available)
- Durable aluminum or galvanized steel construction
- UL Listed and FM Approved models available
- Curb mounted insulated frame optional (self-flashing bases also available)
- Available in widths up to 60" and lengths up to 96"