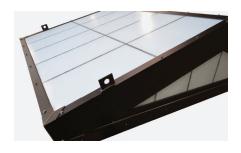

# QuadSpan™ Polycarbonate Multiwall Systems

QuadSpan™ (formerly Quadwall®) two panel translucent skylights diffuse sunlight, provide excellent thermal performance, and are significantly lighter than traditional glass systems. Glazing panels are pre-assembled for easy installation and are designed to span long distances, allowing for a clean look with less visible exterior framing. QuadSpan™, available in a variety of specialty configurations and custom designed to fit your project's needs, is an excellent choice for both new construction and renovation.

QuadSpan™ skylights are available in a variety of standard shapes, including vaults, ridges, single-slopes, pyramids, and more. Vibrant glazing colors are also available, making it easy to incorporate school or logo colors into your design.

QuadSpan™ skylights are an impactful design element that can make a space more inviting, and create an open and comfortable environment for occupants.