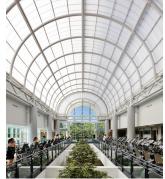

# Metal Framed Skylights

# KlearSky™ Glass Systems

KlearSky™ metal framed glass skylights are a great way to add daylight and drama to a space. Glass skylights can flood a space with light, and add an aesthetic focal point to entryways, atriums and other well-travelled spaces. And with a wide variety of options available, including custom shapes and finish colors, plus a wide range of compatible glass options, KlearSky™ systems can be configured to meet just about any daylighting challenge you might face.

### Visual Impact

KlearSky™ metal framed glass skylights are a great way to add eye-catching drama to a space. Expansive views of the sky can help define atriums and entryways, and allow maximum sunlight into a space.