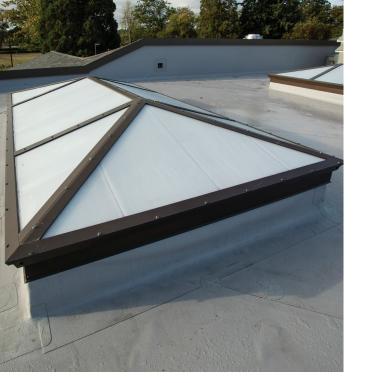

# QuadSpan™ Polycarbonate Multiwall Systems

QuadSpan™ (formerly Quadwall®) two panel translucent skylights diffuse sunlight, provide excellent thermal performance, and are significantly lighter than traditional glass systems. Glazing panels are pre-assembled for easy installation and are designed to span long distances, allowing for a clean look with less visible exterior framing. QuadSpan™, available in a variety of specialty configurations and custom designed to fit your project's needs, is an excellent choice for both new construction and renovation.

QuadSpan™ skylights are available in a variety of standard shapes, including vaults, ridges, single-slopes, pyramids, and more. Vibrant glazing colors are also available, making it easy to incorporate school or logo colors into your design.

QuadSpan™ skylights are an impactful design element that can make a space more inviting, and create an open and comfortable environment for occupants.

### Versatility +

QuadSpan™ systems feature Removable System Technology (RST) that allows for glazing panels to be removed independently from one another, making repairs and retrofits possible without opening interior spaces to the elements.