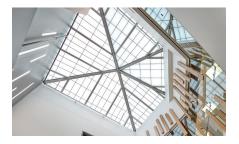

# KlearSky™ Glass Systems

KlearSky™ metal framed glass skylights are a great way to add daylight and drama to a space. Glass skylights can flood a space with light, and add an aesthetic focal point to entryways, atriums and other well-travelled spaces. And with a wide variety of options available, including custom shapes and finish colors, plus a wide range of compatible glass options, KlearSky™ systems can be configured to meet just about any daylighting challenge you might face.

Our KlearSky™ skylights are also available with both standard and custom paint options and anodized finishes. All components are shipped fabricated and ready to assemble for superior quality control and a simplified installation.

### Visual Impact

KlearSky™ metal framed glass skylights are a great way to add eye-catching drama to a space. Expansive views of the sky can help define atriums and entryways, and allow maximum sunlight into a space.