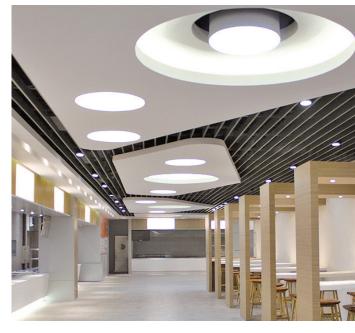

## **Tubular Daylighting Devices**

# SkyVault, SolaMaster, and Brighten Up Systems

Solatube tubular daylighting devices deliver optimal light levels to hard-to-reach areas that traditional windows or skylights cannot reach. They harvest natural light using patented rooftop domes, then transfer the light to interiors through highly reflective tubing with minimal light loss and perfect color rendition. At the ceiling level, specially designed lenses evenly disperse the daylight throughout the space for energy-efficient light that is cost-effective and sustainable.

Great for retrofit and new construction, Solatube daylighting systems are modular and easy to integrate in ceiling systems. Unlike traditional skylights, they are designed to be reconfigurable over time, and to reduce glare and inconsistent light patterns while screening UV and infrared wavelengths that can fade finishes and overheat interiors.

Solatube's commercial daylighting systems include SkyVault for large spaces, SolaMaster for medium sized spaces and Brighten Up for smaller areas.