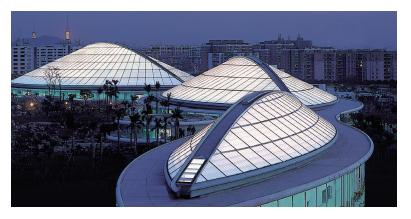

# QuadSpan™ Polycarbonate Multiwall Systems

QuadSpan™ (formerly Quadwall®) two panel translucent skylights diffuse sunlight, provide excellent thermal performance, and are significantly lighter than traditional glass systems. Glazing panels are pre-assembled for easy installation and are designed to span long distances, allowing for a clean look with less visible exterior framing. QuadSpan™, available in a variety of specialty configurations and custom designed to fit your project's needs, is an excellent choice for both new construction and renovation.

QuadSpan™ skylights are available in a variety of standard shapes, including vaults, ridges, single-slopes, pyramids, and more. Vibrant glazing colors are also available, making it easy to incorporate school or logo colors into your design.

QuadSpan™ skylights are an impactful design element that can make a space more inviting, and create an open and comfortable environment for occupants.