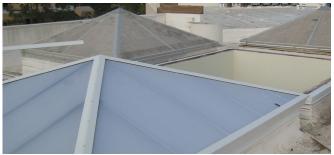

# KlearSky™ Glass Systems

KlearSky™ metal framed glass skylights are a great way to add daylight and drama to a space. Glass skylights can flood a space with light, and add an aesthetic focal point to entryways, atriums and other well-travelled spaces. And with a wide variety of options available, including custom shapes and finish colors, plus a wide range of compatible glass options, KlearSky™ systems can be configured to meet just about any daylighting challenge you might face.

Our KlearSky™ skylights are also available with both standard and custom paint options and anodized finishes. All components are shipped fabricated and ready to assemble for superior quality control and a simplified installation.

### Visual Impact

KlearSky™ metal framed glass skylights are a great way to add eye-catching drama to a space. Expansive views of the sky can help define atriums and entryways, and allow maximum sunlight into a space.