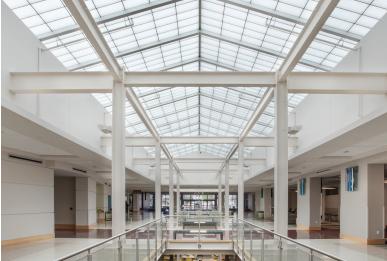

# GridSpan™ Fiberglass Reinforced Polymer Systems

GridSpan™ skylights (formerly Guardian 275®) provide built-in sun control, eliminating many of the issues common with traditional glass systems. Their aluminum framing and sandwich panel construction also make them strong but lightweight, often reducing the need for additional support structure.

GridSpan™ systems feature advanced Ultimate Series™ face sheet technology for long-term dependability, and can be configured with thermal breaks as well as numerous insulation options for enhanced performance in more demanding climates. GridSpan™ panels are also available with a variety of sheet color options, and panel insulation can also be tinted to create a stained-glass look or to incorporate school or logo colors. Smaller sized single slope and pyramid skylights can also be partially assembled prior to shipping, allowing for faster installation.

#### Performance Focused

GridSpan™ skylights feature built-in moisture management, including integral gutters on framing members, which allows any built-up condensation to escape to the exterior of the building.