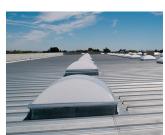

### Smoke Vents + Natural Ventilation

Smoke and heat vents bring beneficial natural light into interior spaces, but also provide a path for hot gasses and smoke to exit a building during a fire. Designed to perform under severe conditions, they can help minimize structural damage, reduce lateral fire spread, allow fire-fighters to determine the location of a fire by observing smoke plumes from open vents, and can reduce dangerous heat and vision-obscuring and potentially toxic smoke.

Features and options include:

- Polycarbonate and Acrylic domes for efficient light capture (metal lid option also available)
- Durable aluminum or galvanized steel construction
- UL Listed and FM Approved models available
- Curb mounted insulated frame optional (self-flashing bases also available)
- Available in widths up to 60" and lengths up to 96"