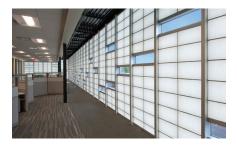

# KlearSky™ Glass Systems

KlearSky™ metal framed glass skylights are a great way to add daylight and drama to a space. Glass skylights can flood a space with light, and add an aesthetic focal point to entryways, atriums and other well-travelled spaces. And with a wide variety of options available, including custom shapes and finish colors, plus a wide range of compatible glass options, KlearSky™ systems can be configured to meet just about any daylighting challenge you might face.

### Visual Impact

KlearSky™ metal framed glass skylights are a great way to add eye-catching drama to a space. Expansive views of the sky can help define atriums and entryways, and allow maximum sunlight into a space.