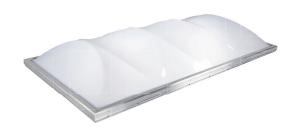

# QuadSpan™ Polycarbonate Multiwall Systems

QuadSpan™ (formerly Quadwall®) two panel translucent skylights diffuse sunlight, provide excellent thermal performance, and are significantly lighter than traditional glass systems. Glazing panels are pre-assembled for easy installation and are designed to span long distances, allowing for a clean look with less visible exterior framing. QuadSpan™, available in a variety of specialty configurations and custom designed to fit your project's needs, is an excellent choice for both new construction and renovation.

QuadSpan™ skylights are available in a variety of standard shapes, including vaults, ridges, single-slopes, pyramids, and more. Vibrant glazing colors are also available, making it easy to incorporate school or logo colors into your design.

QuadSpan™ skylights are an impactful design element that can make a space more inviting, and create an open and comfortable environment for occupants.