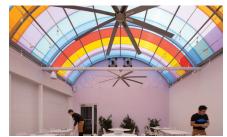

# QuadSpan™ Polycarbonate Multiwall Systems

QuadSpan™ (formerly Quadwall®) two panel translucent skylights diffuse sunlight, provide excellent thermal performance, and are significantly lighter than traditional glass systems. Glazing panels are pre-assembled for easy installation and are designed to span long distances, allowing for a clean look with less visible exterior framing. QuadSpan™, available in a variety of specialty configurations and custom designed to fit your project's needs, is an excellent choice for both new construction and renovation.

QuadSpan™ skylights are available in a variety of standard shapes, including vaults, ridges, single-slopes, pyramids, and more. Vibrant glazing colors are also available, making it easy to incorporate school or logo colors into your design.

QuadSpan™ skylights are an impactful design element that can make a space more inviting, and create an open and comfortable environment for occupants.