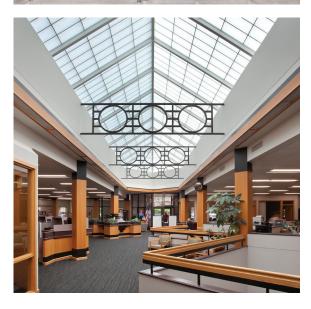

### Translucent Roof Assemblies

# GridSpan™ Fiberglass Reinforced Polymer Systems

GridSpan™ skylights (formerly Guardian 275®) provide built-in sun control, eliminating many of the issues common with traditional glass systems. Their aluminum framing and sandwich panel construction also make them strong but lightweight, often reducing the need for additional support structure.

GridSpan™ systems feature advanced Ultimate Series™ face sheet technology for long-term dependability, and can be configured with thermal breaks as well as numerous insulation options for enhanced performance in more demanding climates. GridSpan™ panels are also available with a variety of sheet color options, and panel insulation can also be tinted to create a stained-glass look or to incorporate school or logo colors. Smaller sized single slope and pyramid skylights can also be partially assembled prior to shipping, allowing for faster installation.

#### Performance Focused

GridSpan™ skylights feature built-in moisture management, including integral gutters on framing members, which allows any built-up condensation to escape to the exterior of the building.