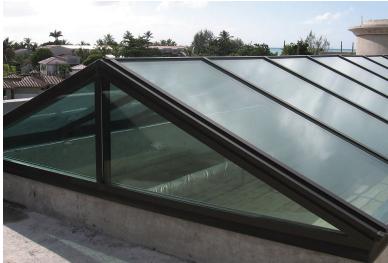

# GridSpan™ Fiberglass Reinforced Polymer Systems

GridSpan™ skylights (formerly Guardian 275®) provide built-in sun control, eliminating many of the issues common with traditional glass systems. Their aluminum framing and sandwich panel construction also make them strong but lightweight, often reducing the need for additional support structure.

GridSpan™ systems feature advanced Ultimate Series™ face sheet technology for long-term dependability, and can be configured with thermal breaks as well as numerous insulation options for enhanced performance in more demanding climates. GridSpan™ panels are also available with a variety of sheet color options, and panel insulation can also be tinted to create a stained-glass look or to incorporate school or logo colors. Smaller sized single slope and pyramid skylights can also be partially assembled prior to shipping, allowing for faster installation.

#### Performance Focused

GridSpan™ skylights feature built-in moisture management, including integral gutters on framing members, which allows any built-up condensation to escape to the exterior of the building.