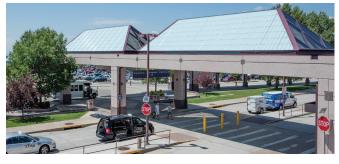

# GridSpan™ Fiberglass Reinforced Polymer Systems

GridSpan™ skylights (formerly Guardian 275®) provide built-in sun control, eliminating many of the issues common with traditional glass systems. Their aluminum framing and sandwich panel construction also make them strong but lightweight, often reducing the need for additional support structure.

GridSpan™ systems feature advanced Ultimate Series™ face sheet technology for long-term dependability, and can be configured with thermal breaks as well as numerous insulation options for enhanced performance in more demanding climates. GridSpan™ panels are also available with a variety of sheet color options, and panel insulation can also be tinted to create a stained-glass look or to incorporate school or logo colors. Smaller sized single slope and pyramid skylights can also be partially assembled prior to shipping, allowing for faster installation.

#### Performance Focused

GridSpan™ skylights feature built-in moisture management, including integral gutters on framing members, which allows any built-up condensation to escape to the exterior of the building.