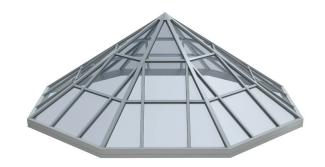

# QuadSpan™ Polycarbonate Multiwall Systems

QuadSpan™ (formerly Quadwall®) two panel translucent skylights diffuse sunlight, provide excellent thermal performance, and are significantly lighter than traditional glass systems. Glazing panels are pre-assembled for easy installation and are designed to span long distances, allowing for a clean look with less visible exterior framing. QuadSpan™, available in a variety of specialty configurations and custom designed to fit your project's needs, is an excellent choice for both new construction and renovation.

QuadSpan™ skylights are available in a variety of standard shapes, including vaults, ridges, single-slopes, pyramids, and more. Vibrant glazing colors are also available, making it easy to incorporate school or logo colors into your design.

QuadSpan™ skylights are an impactful design element that can make a space more inviting, and create an open and comfortable environment for occupants.