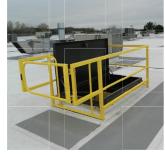

# **Roof Safety**

Kingspan Light + Air offers a wide range of roof safety solutions, including mobile safety rails and safety lines that can be installed without penetrating the roof's surface, ladder guards, and hatch guards.

Skylight-specific cages and screens are also available, and are designed to fit with our unit skylight offerings. Contact us to find out more about our full line of roof safety products, and share your specific project requirements.