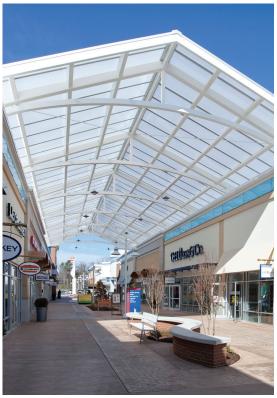

### Briteway® Custom Canopies + Walkways

Briteway® canopies and walkways offer shelter and protection for building occupants plus the benefits of diffuse natural light – in a system that's also cost-effective and easy to install. Whether it's a simple design or complex custom configuration, Briteway® canopies and walkways feature prefabricated components for reduced labor time, a strong double-tooth standing seam connection for durability, and a wide range of glazing color options to accommodate just about any design need.

### We Work With You to Find the Right Canopy or Walkway Solution

We can provide everything from a simple glazing skin system to the design and fabrication of a full structural system, depending on the canopy's configuration and design loads. Your custom canopy might be a simple entrance overhang or perhaps a monumental structure with complex connections. We have experience with every scope of project.

Our Architectural Support team can partner with you and your team to help design the structure and determine the optimal solution for achieving your design goals while maintaining code compliance.

Contact us today to find our more!