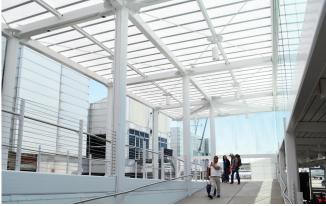

### Pre-Engineered Systems

Our clearspan canopy is a standardized system that has been pre-engineered based on specific design criteria to ensure lasting performance. The innovative clearspan design eliminates the need for cross-bracing, which opens up the space below the canopy structure, creating a more comfortable and pleasant environment for pedestrians. These canopies not only provide shelter, but also allow diffused natural light to pass through, resulting in a more vibrant walkway.

#### Benefits include...

- Design flexibility a wide range of standard and custom finish colors, a broad selection of glazing colors, and a maximum canopy width of up to 20 ft.
- The rust-free aluminum structure offers excellent durability and system longevity
- KLA is able to provide a single-source solution, supplying everything from the ground up
- Components are shipped fully fabricated and ready to be assembled to ensure superior quality control and simplify the installation process
- No on-site cutting, welding, or painting is necessary, which reduces labor time and installation costs
- Optional gutters and downspouts can be provided by KLA
- Optional Kynar® finish is available with up to a 20-year warranty
- An economical solution that fits your budget