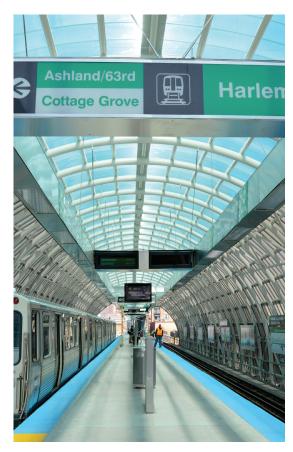

### Briteway® Custom Canopies + Walkways

Briteway® canopies and walkways offer shelter and protection for building occupants plus the benefits of diffuse natural light – in a system that's also cost-effective and easy to install. Whether it's a simple design or complex custom configuration, Briteway® canopies and walkways feature prefabricated components for reduced labor time, a strong double-tooth standing seam connection for durability, and a wide range of glazing color options to accommodate just about any design need.

#### Product Highlights:

- Innovative clearspan design that eliminates the need for cross-bracing and opens up the space below the canopy
- Polycarbonate glazing features less weight and more strength and durability than traditional glass solutions
- Standing seam design with double tooth-connection able to withstand extreme loading
- Tight-cell extrusion for increased durability and enhanced light diffusion
- Co-extruded UV protection integrated within the panel for superior color stability
- Wide variety of standard color options custom and color matching also available
- Rust-free aluminum structure that offers excellent durability and system longevity
- A single-source solution supplying everything from the ground up
- Components shipped fabricated and ready to assemble
- Overall curved clearspan walkway widths of up to 20 feet
- Wide variety of styles including vaults, ridges and single slope configurations - custom designs also available