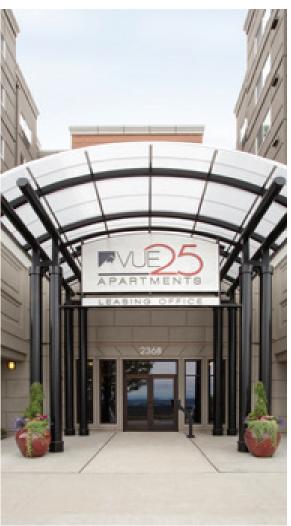

### Pre-Engineered Systems

Our clearspan canopy is a standardized system that has been pre-engineered based on specific design criteria to ensure lasting performance. The innovative clearspan design eliminates the need for cross-bracing, which opens up the space below the canopy structure, creating a more comfortable and pleasant environment for pedestrians. These canopies not only provide shelter, but also allow diffused natural light to pass through, resulting in a more vibrant walkway.

#### Benefits include...

- Design flexibility a wide range of standard and custom finish colors, a broad selection of glazing colors, and a maximum canopy width of up to 20 ft.
- The rust-free aluminum structure offers excellent durability and system longevity
- KLA is able to provide a single-source solution, supplying everything from the ground up
- Components are shipped fully fabricated and ready to be assembled to ensure superior quality control and simplify the installation process
- No on-site cutting, welding, or painting is necessary, which reduces labor time and installation costs
- Optional gutters and downspouts can be provided by KLA
- Optional Kynar® finish is available with up to a 20-year warranty
- An economical solution that fits your budget