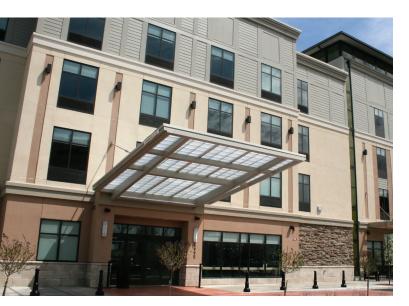

### Briteway® Custom Canopies + Walkways

Briteway® canopies and walkways offer shelter and protection for building occupants plus the benefits of diffuse natural light – in a system that's also cost-effective and easy to install. Whether it's a simple design or complex custom configuration, Briteway® canopies and walkways feature prefabricated components for reduced labor time, a strong double-tooth standing seam connection for durability, and a wide range of glazing color options to accommodate just about any design need.

#### Product Highlights:

- Innovative clearspan design that eliminates the need for cross-bracing and opens up the space below the canopy
- Polycarbonate glazing features less weight and more strength and durability than traditional glass solutions
- Standing seam design with double tooth-connection able to withstand extreme loading
- Tight-cell extrusion for increased durability and enhanced light diffusion
- Co-extruded UV protection integrated within the panel for superior color stability
- Wide variety of standard color options custom and color matching also available
- Rust-free aluminum structure that offers excellent durability and system longevity
- A single-source solution supplying everything from the ground up
- Components shipped fabricated and ready to assemble
- Overall curved clearspan walkway widths of up to 20 feet
- Wide variety of styles including vaults, ridges and single slope configurations - custom designs also available

### We Work With You to Find the Right Canopy or Walkway Solution

We can provide everything from a simple glazing skin system to the design and fabrication of a full structural system, depending on the canopy's configuration and design loads. Your custom canopy might be a simple entrance overhang or perhaps a monumental structure with complex connections. We have experience with every scope of project.