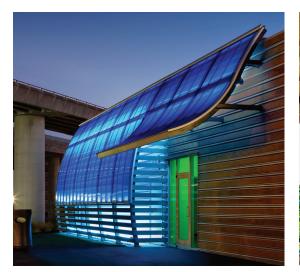

### Briteway® Custom Canopies + Walkways

Briteway® canopies and walkways offer shelter and protection for building occupants plus the benefits of diffuse natural light – in a system that's also cost-effective and easy to install. Whether it's a simple design or complex custom configuration, Briteway® canopies and walkways feature prefabricated components for reduced labor time, a strong double-tooth standing seam connection for durability, and a wide range of glazing color options to accommodate just about any design need.

#### Product Highlights:

- Innovative clearspan design that eliminates the need for cross-bracing and opens up the space below the canopy
- Polycarbonate glazing features less weight and more strength and durability than traditional glass solutions
- Standing seam design with double tooth-connection able to withstand extreme loading
- Tight-cell extrusion for increased durability and enhanced light diffusion
- Co-extruded UV protection integrated within the panel for superior color stability
- Wide variety of standard color options custom and color matching also available
- Rust-free aluminum structure that offers excellent durability and system longevity
- A single-source solution supplying everything from the ground up
- Components shipped fabricated and ready to assemble
- Overall curved clearspan walkway widths of up to 20 feet
- Wide variety of styles including vaults, ridges and single slope configurations - custom designs also available

### We Work With You to Find the Right Canopy or Walkway Solution

We can provide everything from a simple glazing skin system to the design and fabrication of a full structural system, depending on the canopy's configuration and design loads. Your custom canopy might be a simple entrance overhang or perhaps a monumental structure with complex connections. We have experience with every scope of project.