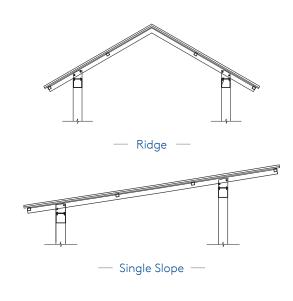

#### Product Highlights:

- Innovative clearspan design that eliminates the need for cross-bracing and opens up the space below the canopy
- Polycarbonate glazing features less weight and more strength and durability than traditional glass solutions
- Standing seam design with double tooth-connection able to withstand extreme loading
- Tight-cell extrusion for increased durability and enhanced light diffusion
- Co-extruded UV protection integrated within the panel for superior color stability
- Wide variety of standard color options custom and color matching also available
- Rust-free aluminum structure that offers excellent durability and system longevity
- A single-source solution supplying everything from the ground up
- Components shipped fabricated and ready to assemble
- Overall curved clearspan walkway widths of up to 20 feet
- Wide variety of styles including vaults, ridges and single slope configurations - custom designs also available