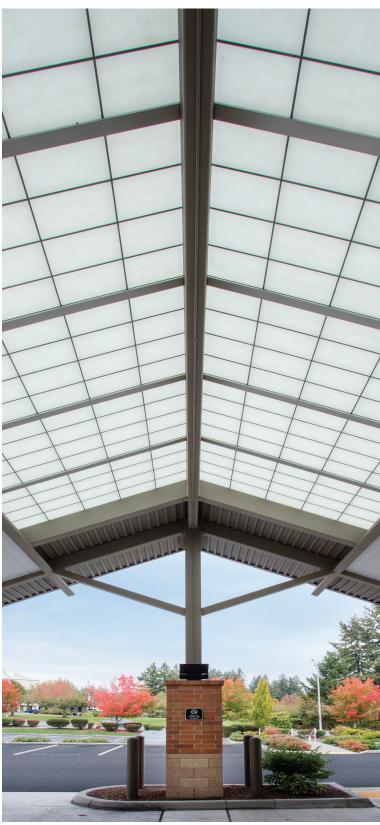

### Pre-Engineered Systems

Our clearspan canopy is a standardized system that has been pre-engineered based on specific design criteria to ensure lasting performance. The innovative clearspan design eliminates the need for cross-bracing, which opens up the space below the canopy structure, creating a more comfortable and pleasant environment for pedestrians. These canopies not only provide shelter, but also allow diffused natural light to pass through, resulting in a more vibrant walkway.

#### Benefits include...

- Design flexibility a wide range of standard and custom finish colors, a broad selection of glazing colors, and a maximum canopy width of up to 20 ft.
- The rust-free aluminum structure offers excellent durability and system longevity
- KLA is able to provide a single-source solution, supplying everything from the ground up
- Components are shipped fully fabricated and ready to be assembled to ensure superior quality control and simplify the installation process
- No on-site cutting, welding, or painting is necessary, which reduces labor time and installation costs
- Optional gutters and downspouts can be provided by KLA
- Optional Kynar® finish is available with up to a 20-year warranty
- An economical solution that fits your budget

### **Clearspan Canopy Design Standards**