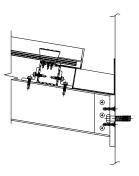

#### Wall Connections

Tie rods must attached back to a structural component of the wall. Connections and fasteners will vary depending on building material.

Connection to Steel

Connection to Concrete

Connection to Masonry Wall