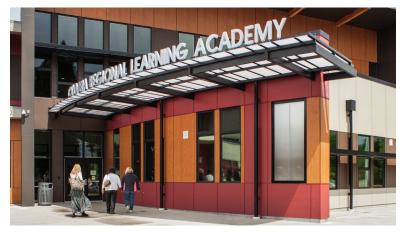

### LiteBrow<sup>™</sup> Canopies

Suspended Translucent Canopy System

 $\label{likelihood} \begin{tabular}{ll} LiteBrow^{\ensuremath{\mathbb{M}}} is an extremely durable pre-engineered attached canopy system. While these modular canopy units come in three standard sizes, custom-engineered systems are also available. \\ \ensuremath{}$ 

### A Sleek Alternative to Awnings and Sun Shades

We have designed a system that not only protects the front entrance of your building, but it also allows glare-free natural light into the adjacent space while limiting solar heat gain, creating a more pleasant and comfortable environment for occupants.

More traditional systems like awnings and sun shades are designed to block out the light, leaving these spaces cast in shadow.