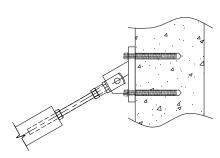

#### Wall Connections

Tie rods must attached back to a structural component of the wall. Connections and fasteners will vary depending on building material.

Connection to Steel

Connection to Concrete

Connection to Masonry Wall