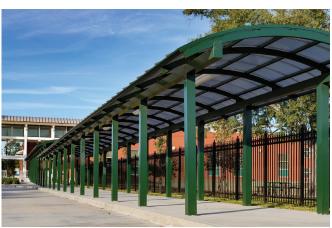

### Pre-Engineered Systems

Our clearspan canopy is a standardized system that has been pre-engineered based on specific design criteria to ensure lasting performance. The innovative clearspan design eliminates the need for cross-bracing, which opens up the space below the canopy structure, creating a more comfortable and pleasant environment for pedestrians. These canopies not only provide shelter, but also allow diffused natural light to pass through, resulting in a more vibrant walkway.

#### Benefits include...

- Design flexibility a wide range of standard and custom finish colors, a broad selection of glazing colors, and a maximum canopy width of up to 20 ft.
- The rust-free aluminum structure offers excellent durability and system longevity
- KLA is able to provide a single-source solution, supplying everything from the ground up
- Components are shipped fully fabricated and ready to be assembled to ensure superior quality control and simplify the installation process
- No on-site cutting, welding, or painting is necessary, which reduces labor time and installation costs
- Optional gutters and downspouts can be provided by KLA
- Optional Kynar® finish is available with up to a 20-year warranty
- An economical solution that fits your budget