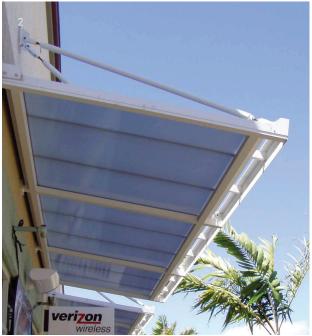

### LiteBrow<sup>™</sup> Canopies

Suspended Translucent Canopy System

 $\label{likelihood} \begin{tabular}{ll} LiteBrow^{\ensuremath{\mathbb{M}}} is an extremely durable pre-engineered attached canopy system. While these modular canopy units come in three standard sizes, custom-engineered systems are also available. \\ \ensuremath{}$ 

### A Sleek Alternative to Awnings and Sun Shades

We have designed a system that not only protects the front entrance of your building, but it also allows glare-free natural light into the adjacent space while limiting solar heat gain, creating a more pleasant and comfortable environment for occupants.

More traditional systems like awnings and sun shades are designed to block out the light, leaving these spaces cast in shadow.