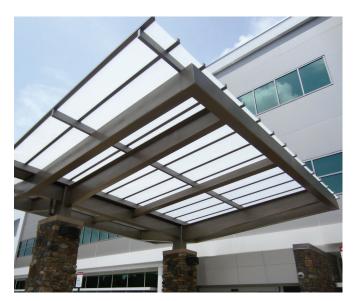

### Briteway® Custom Canopies + Walkways

Briteway® canopies and walkways offer shelter and protection for building occupants plus the benefits of diffuse natural light – in a system that's also cost-effective and easy to install. Whether it's a simple design or complex custom configuration, Briteway® canopies and walkways feature prefabricated components for reduced labor time, a strong double-tooth standing seam connection for durability, and a wide range of glazing color options to accommodate just about any design need.

#### Product Highlights:

- Innovative clearspan design that eliminates the need for cross-bracing and opens up the space below the canopy
- Polycarbonate glazing features less weight and more strength and durability than traditional glass solutions
- Standing seam design with double tooth-connection able to withstand extreme loading
- Tight-cell extrusion for increased durability and enhanced light diffusion
- Co-extruded UV protection integrated within the panel for superior color stability
- Wide variety of standard color options custom and color matching also available
- Rust-free aluminum structure that offers excellent durability and system longevity
- A single-source solution supplying everything from the ground up
- Components shipped fabricated and ready to assemble
- Overall curved clearspan walkway widths of up to 20 feet
- Wide variety of styles including vaults, ridges and single slope configurations - custom designs also available

### We Work With You to Find the Right Canopy or Walkway Solution

We can provide everything from a simple glazing skin system to the design and fabrication of a full structural system, depending on the canopy's configuration and design loads. Your custom canopy might be a simple entrance overhang or perhaps a monumental structure with complex connections. We have experience with every scope of project.