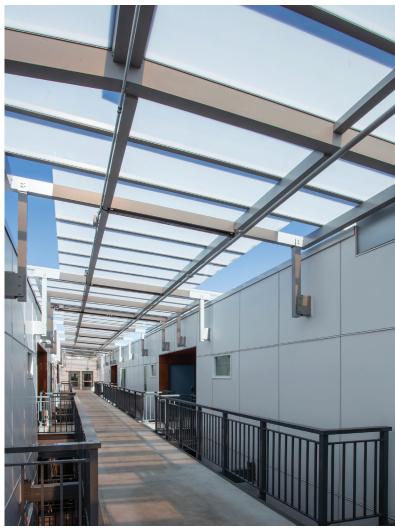

### LiteBrow<sup>™</sup> Canopies

Suspended Translucent Canopy System

 $\label{likelihood} \begin{tabular}{ll} LiteBrow^{\ensuremath{\mathbb{M}}} is an extremely durable pre-engineered attached canopy system. While these modular canopy units come in three standard sizes, custom-engineered systems are also available. \\ \ensuremath{}$ 

- Shipped fully-assembled for fast, easy installation
- System can utilize either multi-wall glazing or our monolithic U-Lite™ glazing panels

#### Standard LiteBrow™ Sizes

These canopies are available in 5x4, 5x8, and 5x12 units.

### Reverse Incline with Gutter at Wall

Typical units are designed to slope away from the building, but designers have the option to request a reverse incline which includes a gutter at the face of the wall.