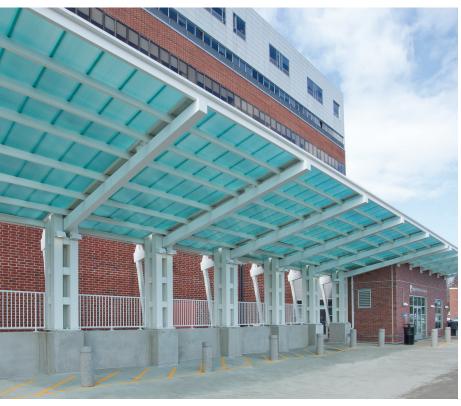

### Briteway® Custom Canopies + Walkways

Briteway® canopies and walkways offer shelter and protection for building occupants plus the benefits of diffuse natural light – in a system that's also cost-effective and easy to install. Whether it's a simple design or complex custom configuration, Briteway® canopies and walkways feature prefabricated components for reduced labor time, a strong double-tooth standing seam connection for durability, and a wide range of glazing color options to accommodate just about any design need.

### Pre-Engineered Systems

Our clearspan canopy is a standardized system that has been pre-engineered based on specific design criteria to ensure lasting performance. The innovative clearspan design eliminates the need for cross-bracing, which opens up the space below the canopy structure, creating a more comfortable and pleasant environment for pedestrians. These canopies not only provide shelter, but also allow diffused natural light to pass through, resulting in a more vibrant walkway.

#### Benefits include...

- Design flexibility a wide range of standard and custom finish colors, a broad selection of glazing colors, and a maximum canopy width of up to 20 ft.
- The rust-free aluminum structure offers excellent durability and system longevity
- KLA is able to provide a single-source solution, supplying everything from the ground up
- Components are shipped fully fabricated and ready to be assembled to ensure superior quality control and simplify the installation process
- No on-site cutting, welding, or painting is necessary, which reduces labor time and installation costs
- Optional gutters and downspouts can be provided by KLA
- Optional Kynar® finish is available with up to a 20-year warranty
- An economical solution that fits your budget