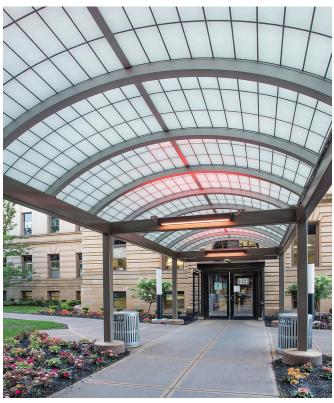

### Pre-Engineered Systems

Our clearspan canopy is a standardized system that has been pre-engineered based on specific design criteria to ensure lasting performance. The innovative clearspan design eliminates the need for cross-bracing, which opens up the space below the canopy structure, creating a more comfortable and pleasant environment for pedestrians. These canopies not only provide shelter, but also allow diffused natural light to pass through, resulting in a more vibrant walkway.

#### Benefits include...

- Design flexibility a wide range of standard and custom finish colors, a broad selection of glazing colors, and a maximum canopy width of up to 20 ft.
- The rust-free aluminum structure offers excellent durability and system longevity
- KLA is able to provide a single-source solution, supplying everything from the ground up
- Components are shipped fully fabricated and ready to be assembled to ensure superior quality control and simplify the installation process
- No on-site cutting, welding, or painting is necessary, which reduces labor time and installation costs
- Optional gutters and downspouts can be provided by KLA
- Optional Kynar® finish is available with up to a 20-year warranty
- An economical solution that fits your budget