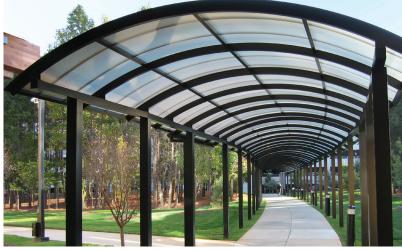

### Pre-Engineered Systems

Our clearspan canopy is a standardized system that has been pre-engineered based on specific design criteria to ensure lasting performance. The innovative clearspan design eliminates the need for cross-bracing, which opens up the space below the canopy structure, creating a more comfortable and pleasant environment for pedestrians. These canopies not only provide shelter, but also allow diffused natural light to pass through, resulting in a more vibrant walkway.

#### Benefits include...

- Design flexibility a wide range of standard and custom finish colors, a broad selection of glazing colors, and a maximum canopy width of up to 20 ft.
- The rust-free aluminum structure offers excellent durability and system longevity
- KLA is able to provide a single-source solution, supplying everything from the ground up
- Components are shipped fully fabricated and ready to be assembled to ensure superior quality control and simplify the installation process
- No on-site cutting, welding, or painting is necessary, which reduces labor time and installation costs
- Optional gutters and downspouts can be provided by KLA
- Optional Kynar® finish is available with up to a 20-year warranty
- An economical solution that fits your budget