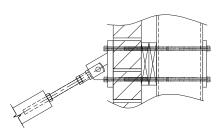

#### Wall Connections

Tie rods must attached back to a structural component of the wall. Connections and fasteners will vary depending on building material.

Connection to Steel

Connection to Concrete

Connection to Masonry Wall