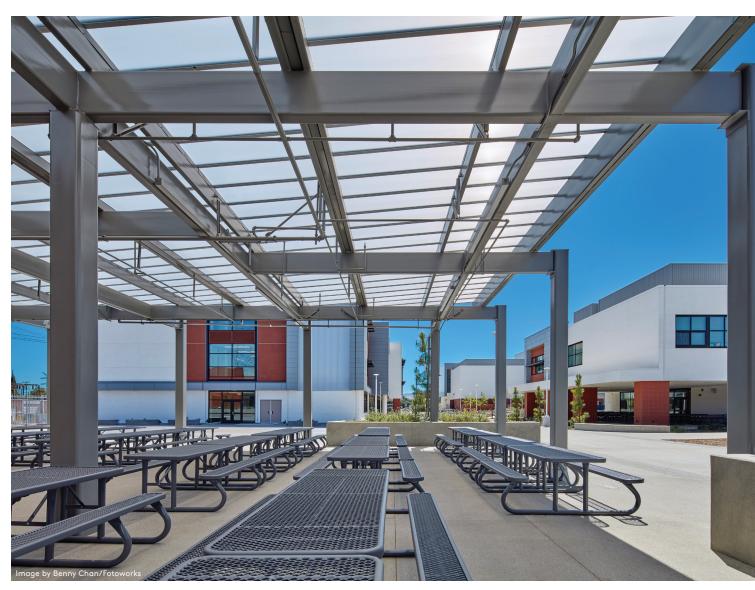

### Briteway® Custom Canopies + Walkways

Briteway® canopies and walkways offer shelter and protection for building occupants plus the benefits of diffuse natural light – in a system that's also cost-effective and easy to install. Whether it's a simple design or complex custom configuration, Briteway® canopies and walkways feature prefabricated components for reduced labor time, a strong double-tooth standing seam connection for durability, and a wide range of glazing color options to accommodate just about any design need.

#### Product Highlights:

- Innovative clearspan design that eliminates the need for cross-bracing and opens up the space below the canopy
- Polycarbonate glazing features less weight and more strength and durability than traditional glass solutions
- Standing seam design with double tooth-connection able to withstand extreme loading
- Tight-cell extrusion for increased durability and enhanced light diffusion
- Co-extruded UV protection integrated within the panel for superior color stability
- Wide variety of standard color options custom and color matching also available
- Rust-free aluminum structure that offers excellent durability and system longevity
- A single-source solution supplying everything from the ground up
- Components shipped fabricated and ready to assemble
- Overall curved clearspan walkway widths of up to 20 feet
- Wide variety of styles including vaults, ridges and single slope configurations - custom designs also available

### We Work With You to Find the Right Canopy or Walkway Solution

We can provide everything from a simple glazing skin system to the design and fabrication of a full structural system, depending on the canopy's configuration and design loads. Your custom canopy might be a simple entrance overhang or perhaps a monumental structure with complex connections. We have experience with every scope of project.

### Pre-Engineered Systems

Our clearspan canopy is a standardized system that has been pre-engineered based on specific design criteria to ensure lasting performance. The innovative clearspan design eliminates the need for cross-bracing, which opens up the space below the canopy structure, creating a more comfortable and pleasant environment for pedestrians. These canopies not only provide shelter, but also allow diffused natural light to pass through, resulting in a more vibrant walkway.

#### Benefits include...

- Design flexibility a wide range of standard and custom finish colors, a broad selection of glazing colors, and a maximum canopy width of up to 20 ft.
- The rust-free aluminum structure offers excellent durability and system longevity
- KLA is able to provide a single-source solution, supplying everything from the ground up
- Components are shipped fully fabricated and ready to be assembled to ensure superior quality control and simplify the installation process
- No on-site cutting, welding, or painting is necessary, which reduces labor time and installation costs
- Optional gutters and downspouts can be provided by KLA
- Optional Kynar® finish is available with up to a 20-year warranty
- An economical solution that fits your budget