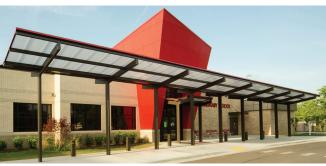

### LiteBrow<sup>™</sup> Canopies

Suspended Translucent Canopy System

 $\label{likelihood} \begin{tabular}{ll} LiteBrow^{\ensuremath{\mathbb{M}}} is an extremely durable pre-engineered attached canopy system. While these modular canopy units come in three standard sizes, custom-engineered systems are also available. \\ \ensuremath{}$ 

### A Sleek Alternative to Awnings and Sun Shades

We have designed a system that not only protects the front entrance of your building, but it also allows glare-free natural light into the adjacent space while limiting solar heat gain, creating a more pleasant and comfortable environment for occupants.

More traditional systems like awnings and sun shades are designed to block out the light, leaving these spaces cast in shadow.