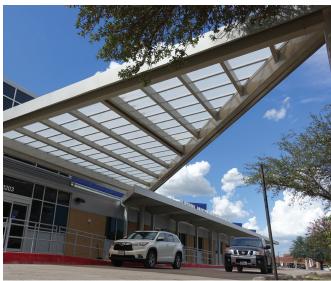

### Pre-Engineered Systems

Our clearspan canopy is a standardized system that has been pre-engineered based on specific design criteria to ensure lasting performance. The innovative clearspan design eliminates the need for cross-bracing, which opens up the space below the canopy structure, creating a more comfortable and pleasant environment for pedestrians. These canopies not only provide shelter, but also allow diffused natural light to pass through, resulting in a more vibrant walkway.

#### Benefits include...

- Design flexibility a wide range of standard and custom finish colors, a broad selection of glazing colors, and a maximum canopy width of up to 20 ft.
- The rust-free aluminum structure offers excellent durability and system longevity
- KLA is able to provide a single-source solution, supplying everything from the ground up
- Components are shipped fully fabricated and ready to be assembled to ensure superior quality control and simplify the installation process
- No on-site cutting, welding, or painting is necessary, which reduces labor time and installation costs
- Optional gutters and downspouts can be provided by KLA
- Optional Kynar® finish is available with up to a 20-year warranty
- An economical solution that fits your budget