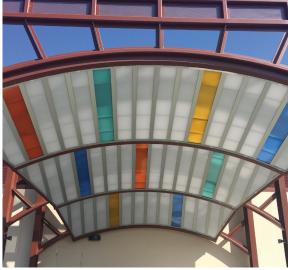

### Briteway® Custom Canopies + Walkways

Briteway® canopies and walkways offer shelter and protection for building occupants plus the benefits of diffuse natural light – in a system that's also cost-effective and easy to install. Whether it's a simple design or complex custom configuration, Briteway® canopies and walkways feature prefabricated components for reduced labor time, a strong double-tooth standing seam connection for durability, and a wide range of glazing color options to accommodate just about any design need.

#### Product Highlights:

- Innovative clearspan design that eliminates the need for cross-bracing and opens up the space below the canopy
- Polycarbonate glazing features less weight and more strength and durability than traditional glass solutions
- Standing seam design with double tooth-connection able to withstand extreme loading
- Tight-cell extrusion for increased durability and enhanced light diffusion
- Co-extruded UV protection integrated within the panel for superior color stability
- Wide variety of standard color options custom and color matching also available
- Rust-free aluminum structure that offers excellent durability and system longevity
- A single-source solution supplying everything from the ground up
- Components shipped fabricated and ready to assemble
- Overall curved clearspan walkway widths of up to 20 feet
- Wide variety of styles including vaults, ridges and single slope configurations - custom designs also available