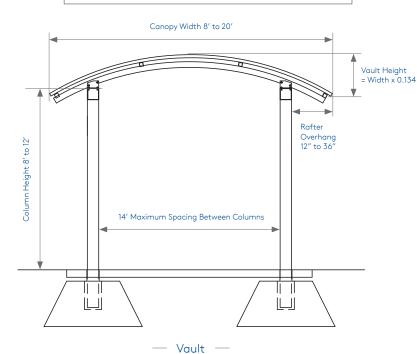

de...

- Design flexibility a wide range of standard and custom finish colors, a broad selection of glazing colors, and a maximum canopy width of up to 20 ft.
- The rust-free aluminum structure offers excellent durability and system longevity
- KLA is able to provide a single-source solution, supplying everything from the ground up
- Components are shipped fully fabricated and ready to be assembled to ensure superior quality control and simplify the installation process
- No on-site cutting, welding, or painting is necessary, which reduces labor time and installation costs
- Optional gutters and downspouts can be provided by KLA
- Optional Kynar® finish is available with up to a 20-year warranty
- An economical solution that fits your budget





### **Clearspan Canopy Design Standards**



### **Additional Configurations**



### U-Lite<sup>™</sup> Canopies

### Monolithic Panel System for Low Slope Canopy Applications

Our U-Lite™ system utilizes a monolithic glazing panel, and is designed for, but not limited to, canopies that have a 1/2:12 or greater pitch.

- Glazing panels are extremely durable and are resistant to high-impact
- Aluminum glazing bars enable larger spans, decreasing the amount of substructure needed and increasing savings on material and labor
- Lightweight system for fast, easy installation
- In-house CNC fabrication for superior quality control
- Excellent for low slope applications



Monolithic Glazing Panel

Aluminum Glazing Bar

### An Economical Alternative to Glass Canopies

The elegant, slim profile of the glazing panels gives the U-Lite™ syst