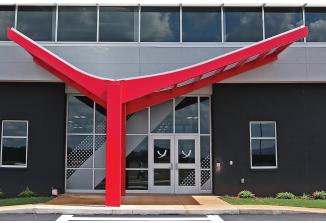

### Briteway® Custom Canopies + Walkways

Briteway® canopies and walkways offer shelter and protection for building occupants plus the benefits of diffuse natural light – in a system that's also cost-effective and easy to install. Whether it's a simple design or complex custom configuration, Briteway® canopies and walkways feature prefabricated components for reduced labor time, a strong double-tooth standing seam connection for durability, and a wide range of glazing color options to accommodate just about any design need.

### We Work With You to Find the Right Canopy or Walkway Solution

We can provide everything from a simple glazing skin system to the design and fabrication of a full structural system, depending on the canopy's configuration and design loads. Your custom canopy might be a simple entrance overhang or perhaps a monumental structure with complex connections. We have experience with every scope of project.