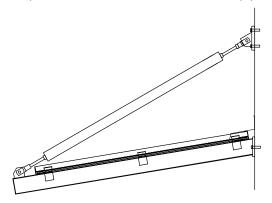

#### Wall Connections

Tie rods must attached back to a structural component of the wall. Connections and fasteners will vary depending on building material.

Connection to Steel

Connection to Concrete

Connection to Masonry Wall