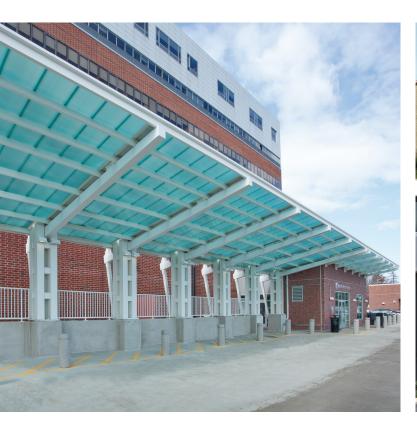

### Monolithic Panel System for Low Slope Canopy Applications

Our U-Lite™ system utilizes a monolithic glazing panel, and is designed for, but not limited to, canopies that have a 1/2:12 or greater pitch.

### An Economical Alternative to Glass Canopies

The elegant, slim profile of the glazing panels gives the U-Lite™ system the sleek look offered by glass without the high price tag. Glass systems are often cost prohibitive and require a more complicated installation. The simplicity of the U-Lite™ system and the lightweight nature of the materials enable the system to be installed quickly and with ease. The glazing material is inherently flexible and will not shatter upon high impact. The extreme durability of the U-Lite™ glazing panel helps to ensure the longevity of the system, curbing future costs.

### Flexible Design Options to Enhance Your Canopy Design

- Designed without a perimeter frame, resulting in an exposed "floating" edge that gives the system a sleek, contemporary look (optional enclosed edge is available)
- Glazing panels come in a wide range of colors with both translucent and transparent glazing options available, many of which provide a similar appearance to glass
- Can accommodate both standard or flared end designs