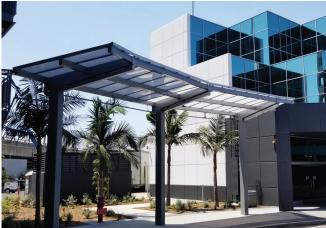

### Briteway® Custom Canopies + Walkways

Briteway® canopies and walkways offer shelter and protection for building occupants plus the benefits of diffuse natural light – in a system that's also cost-effective and easy to install. Whether it's a simple design or complex custom configuration, Briteway® canopies and walkways feature prefabricated components for reduced labor time, a strong double-tooth standing seam connection for durability, and a wide range of glazing color options to accommodate just about any design need.

### We Work With You to Find the Right Canopy or Walkway Solution

We can provide everything from a simple glazing skin system to the design and fabrication of a full structural system, depending on the canopy's configuration and design loads. Your custom canopy might be a simple entrance overhang or perhaps a monumental structure with complex connections. We have experience with every scope of project.