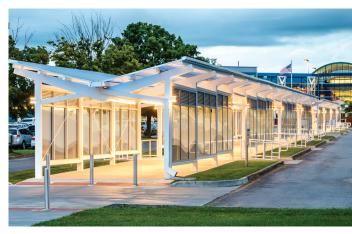

### Briteway® Custom Canopies + Walkways

Briteway® canopies and walkways offer shelter and protection for building occupants plus the benefits of diffuse natural light – in a system that's also cost-effective and easy to install. Whether it's a simple design or complex custom configuration, Briteway® canopies and walkways feature prefabricated components for reduced labor time, a strong double-tooth standing seam connection for durability, and a wide range of glazing color options to accommodate just about any design need.

#### Product Highlights:

- Innovative clearspan design that eliminates the need for cross-bracing and opens up the space below the canopy
- Polycarbonate glazing features less weight and more strength and durability than traditional glass solutions
- Standing seam design with double tooth-connection able to withstand extreme loading
- Tight-cell extrusion for increased durability and enhanced light diffusion
- Co-extruded UV protection integrated within the panel for superior color stability
- Wide variety of standard color options custom and color matching also available
- Rust-free aluminum structure that offers excellent durability and system longevity
- A single-source solution supplying everything from the ground up
- Components shipped fabricated and ready to assemble
- Overall curved clearspan walkway widths of up to 20 feet
- Wide variety of styles including vaults, ridges and single slope configurations - custom designs also available

### We Work With You to Find the Right Canopy or Walkway Solution

We can provide everything from a simple glazing skin system to the design and fabrication of a full structural system, depending on the canopy's configuration and design loads. Your custom canopy might be a simple entrance overhang or perhaps a monumental structure with complex connections. We have experience with every scope of project.