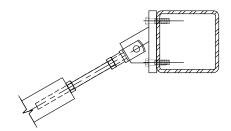

#### Wall Connections

Tie rods must attached back to a structural component of the wall. Connections and fasteners will vary depending on building material.

Connection to Steel

Connection to Concrete

Connection to Masonry Wall