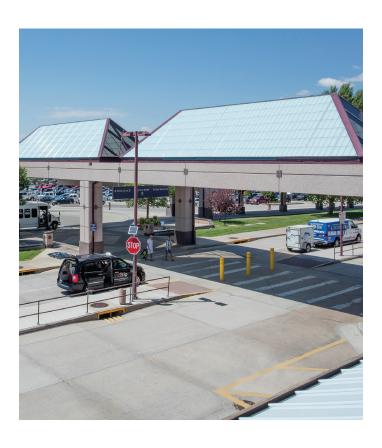

### Briteway® Custom Canopies + Walkways

Briteway® canopies and walkways offer shelter and protection for building occupants plus the benefits of diffuse natural light – in a system that's also cost-effective and easy to install. Whether it's a simple design or complex custom configuration, Briteway® canopies and walkways feature prefabricated components for reduced labor time, a strong double-tooth standing seam connection for durability, and a wide range of glazing color options to accommodate just about any design need.

### We Work With You to Find the Right Canopy or Walkway Solution

We can provide everything from a simple glazing skin system to the design and fabrication of a full structural system, depending on the canopy's configuration and design loads. Your custom canopy might be a simple entrance overhang or perhaps a monumental structure with complex connections. We have experience with every scope of project.

### Pre-Engineered Systems

Our clearspan canopy is a standardized system that has been pre-engineered based on specific design criteria to ensure lasting performance. The innovative clearspan design eliminates the need for cross-bracing, which opens up the space below the canopy structure, creating a more comfortable and pleasant environment for pedestrians. These canopies not only provide shelter, but also allow diffused natural light to pass through, resulting in a more vibrant walkway.