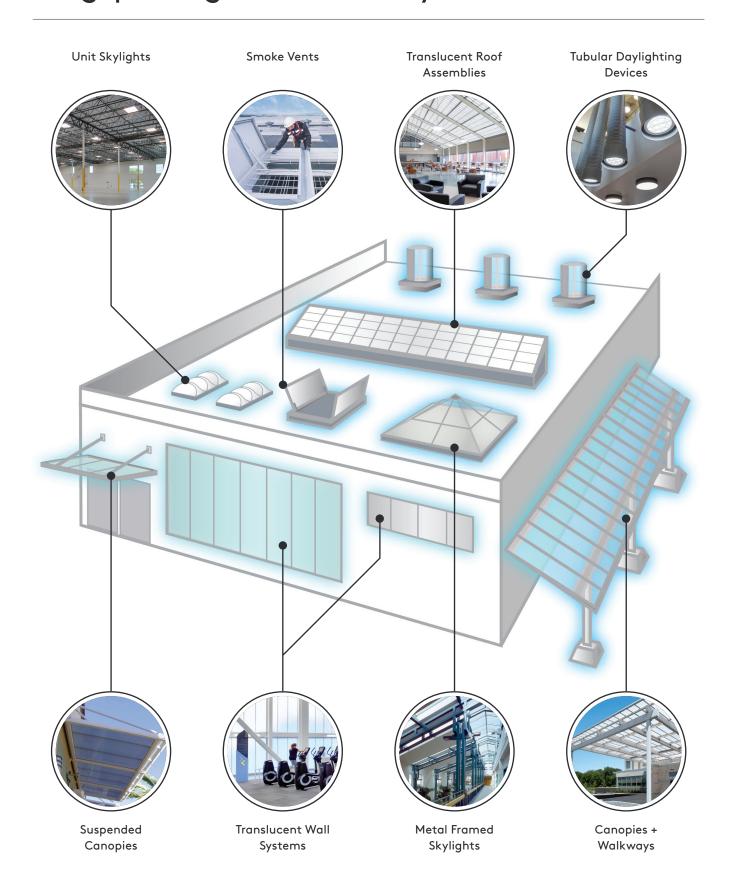

### Start Planning Your Next Project

Kingspan Light + Air is the global leader in daylighting, ventilation, and smoke management solutions for a sustainable built environment. Our translucent walls, skylights, tubular daylighting devices, canopies, walkways, and smoke vents are engineered to optimize the role that natural light and air play in the design of advanced energy-efficient buildings and the health and well-being of their occupants.

### Kingspan Light + Air Family of Products