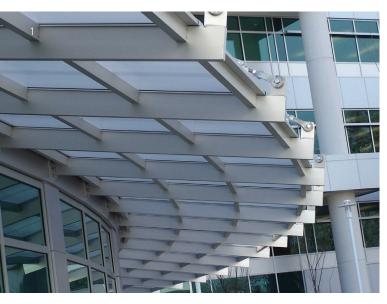

### Briteway® Custom Canopies + Walkways

Briteway® canopies and walkways offer shelter and protection for building occupants plus the benefits of diffuse natural light – in a system that's also cost-effective and easy to install. Whether it's a simple design or complex custom configuration, Briteway® canopies and walkways feature prefabricated components for reduced labor time, a strong double-tooth standing seam connection for durability, and a wide range of glazing color options to accommodate just about any design need.

#### Product Highlights:

- Innovative clearspan design that eliminates the need for cross-bracing and opens up the space below the canopy
- Polycarbonate glazing features less weight and more strength and durability than traditional glass solutions
- Standing seam design with double tooth-connection able to withstand extreme loading
- Tight-cell extrusion for increased durability and enhanced light diffusion
- Co-extruded UV protection integrated within the panel for superior color stability
- Wide variety of standard color options custom and color matching also available
- Rust-free aluminum structure that offers excellent durability and system longevity
- A single-source solution supplying everything from the ground up
- Components shipped fabricated and ready to assemble
- Overall curved clearspan walkway widths of up to 20 feet
- Wide variety of styles including vaults, ridges and single slope configurations - custom designs also available

### We Work With You to Find the Right Canopy or Walkway Solution

We can provide everything from a simple glazing skin system to the design and fabrication of a full structural system, depending on the canopy's configuration and design loads. Your custom canopy might be a simple entrance overhang or perhaps a monumental structure with complex connections. We have experience with every scope of project.