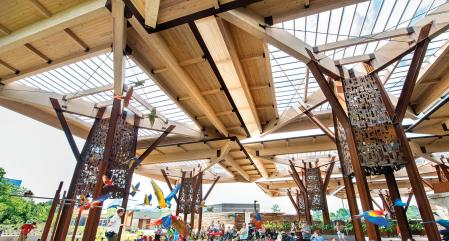

### Pre-Engineered Systems

Our clearspan canopy is a standardized system that has been pre-engineered based on specific design criteria to ensure lasting performance. The innovative clearspan design eliminates the need for cross-bracing, which opens up the space below the canopy structure, creating a more comfortable and pleasant environment for pedestrians. These canopies not only provide shelter, but also allow diffused natural light to pass through, resulting in a more vibrant walkway.

#### Benefits include...

- Design flexibility a wide range of standard and custom finish colors, a broad selection of glazing colors, and a maximum canopy width of up to 20 ft.
- The rust-free aluminum structure offers excellent durability and system longevity
- KLA is able to provide a single-source solution, supplying everything from the ground up
- Components are shipped fully fabricated and ready to be assembled to ensure superior quality control and simplify the installation process
- No on-site cutting, welding, or painting is necessary, which reduces labor time and installation costs
- Optional gutters and downspouts can be provided by KLA
- Optional Kynar® finish is available with up to a 20-year warranty
- An economical solution that fits your budget

### **Clearspan Canopy Design Standards**